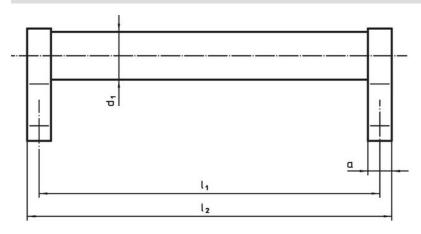

## **Drawing**

### **Order information**

| Dimensions     |                         |   |                |                |                       |                |                |                |            |                |     | Art. No. |
|----------------|-------------------------|---|----------------|----------------|-----------------------|----------------|----------------|----------------|------------|----------------|-----|----------|
| d <sub>1</sub> | l <sub>1</sub><br>±0.25 | a | b <sub>1</sub> | b <sub>2</sub> | <b>b</b> <sub>3</sub> | d <sub>2</sub> | h <sub>1</sub> | h <sub>2</sub> | h₃<br>min. | l <sub>2</sub> |     |          |
| [mm]           |                         |   |                |                |                       |                |                |                |            |                | [g] |          |
|                |                         |   |                |                |                       |                |                |                |            |                |     |          |
| silver         |                         |   |                |                |                       |                |                |                |            |                |     |          |