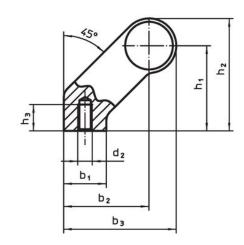

## **Drawing**

### **Order information**

| Dimensions     |                         |   |                |                |                       |                |                |                |            |                |     | Art. No. |
|----------------|-------------------------|---|----------------|----------------|-----------------------|----------------|----------------|----------------|------------|----------------|-----|----------|
| d <sub>1</sub> | l <sub>1</sub><br>±0.25 | a | b <sub>1</sub> | b <sub>2</sub> | <b>b</b> <sub>3</sub> | d <sub>2</sub> | h <sub>1</sub> | h <sub>2</sub> | h₃<br>min. | l <sub>2</sub> |     |          |
| [mm]           |                         |   |                |                |                       |                |                |                |            |                | [g] |          |
|                |                         |   |                |                |                       |                |                |                |            |                |     |          |
| silver         |                         |   |                |                |                       |                |                |                |            |                |     |          |