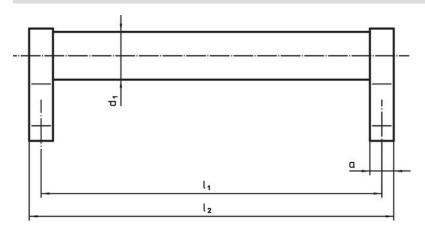

## **Drawing**

### **Order information**

| Dimensions     |                         |    |                       |                |                |                |                |                |            |                | I   | Art. No.   |
|----------------|-------------------------|----|-----------------------|----------------|----------------|----------------|----------------|----------------|------------|----------------|-----|------------|
| d <sub>1</sub> | l <sub>1</sub><br>±0.25 | а  | <b>b</b> <sub>1</sub> | b <sub>2</sub> | b <sub>3</sub> | d <sub>2</sub> | h <sub>1</sub> | h <sub>2</sub> | h₃<br>min. | l <sub>2</sub> |     |            |
| [mm]           |                         |    |                       |                |                |                |                |                |            |                | [g] |            |
| silver         |                         |    |                       |                |                |                |                |                |            |                |     |            |
| 20             | 250                     | 12 | 24                    | 42             | 54             | M6             | 42             | 54             | 12         | 262            | 265 | 24321.0015 |