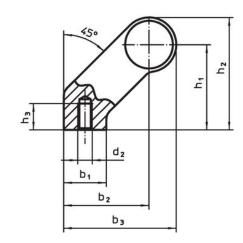

## **Drawing**

### **Order information**

| Dimensions     |                         |    |                       |                |                |                |                |                |            |                | I   | Art. No.   |
|----------------|-------------------------|----|-----------------------|----------------|----------------|----------------|----------------|----------------|------------|----------------|-----|------------|
| d <sub>1</sub> | l <sub>1</sub><br>±0.25 | а  | <b>b</b> <sub>1</sub> | b <sub>2</sub> | b <sub>3</sub> | d <sub>2</sub> | h <sub>1</sub> | h <sub>2</sub> | h₃<br>min. | l <sub>2</sub> |     |            |
| [mm]           |                         |    |                       |                |                |                |                |                |            |                | [g] |            |
| silver         |                         |    |                       |                |                |                |                |                |            |                |     |            |
| 20             | 250                     | 12 | 24                    | 42             | 54             | M6             | 42             | 54             | 12         | 262            | 265 | 24321.0015 |