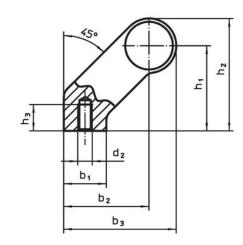

## **Drawing**

### **Order information**

| Dimensions     |                         |   |                |                |                       |                |                |                |            |                | I   | Art. No. |
|----------------|-------------------------|---|----------------|----------------|-----------------------|----------------|----------------|----------------|------------|----------------|-----|----------|
| d <sub>1</sub> | l <sub>1</sub><br>±0.25 | а | b <sub>1</sub> | b <sub>2</sub> | <b>b</b> <sub>3</sub> | d <sub>2</sub> | h <sub>1</sub> | h <sub>2</sub> | h₃<br>min. | l <sub>2</sub> | -   |          |
| [mm]           |                         |   |                |                |                       |                |                |                |            |                | [g] |          |
| silver         |                         |   |                |                |                       |                |                |                |            |                |     |          |
|                |                         |   |                |                |                       |                |                |                |            |                |     |          |