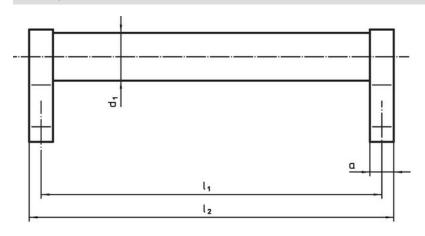

## **Drawing**

### **Order information**

| Dimensions     |                         |   |                |                |                       |                |                |                |            |                | I   | Art. No. |
|----------------|-------------------------|---|----------------|----------------|-----------------------|----------------|----------------|----------------|------------|----------------|-----|----------|
| d <sub>1</sub> | l <sub>1</sub><br>±0.25 | а | b <sub>1</sub> | b <sub>2</sub> | <b>b</b> <sub>3</sub> | d <sub>2</sub> | h <sub>1</sub> | h <sub>2</sub> | h₃<br>min. | l <sub>2</sub> | -   |          |
| [mm]           |                         |   |                |                |                       |                |                |                |            |                | [g] |          |
| silver         |                         |   |                |                |                       |                |                |                |            |                |     |          |
|                |                         |   |                |                |                       |                |                |                |            |                |     |          |