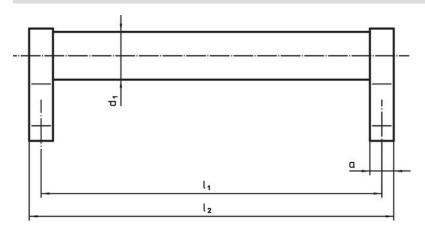

## **Drawing**

### **Order information**

| Dimensions     |                         |   |                |                |                       |                |                |                |            |                | I   | Art. No. |
|----------------|-------------------------|---|----------------|----------------|-----------------------|----------------|----------------|----------------|------------|----------------|-----|----------|
| d <sub>1</sub> | l <sub>1</sub><br>±0.25 | a | b <sub>1</sub> | b <sub>2</sub> | <b>b</b> <sub>3</sub> | d <sub>2</sub> | h <sub>1</sub> | h <sub>2</sub> | h₃<br>min. | l <sub>2</sub> |     |          |
| [mm]           |                         |   |                |                |                       |                |                |                |            |                | [g] |          |
|                |                         |   |                |                |                       |                |                |                |            |                |     |          |
| silver         |                         |   |                |                |                       |                |                |                |            |                |     |          |