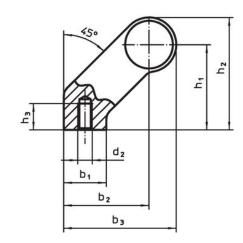

## **Drawing**

### **Order information**

| Dimensions     |                         |   |                |                |                       |                |                |                |            |                | I   | Art. No. |
|----------------|-------------------------|---|----------------|----------------|-----------------------|----------------|----------------|----------------|------------|----------------|-----|----------|
| d <sub>1</sub> | l <sub>1</sub><br>±0.25 | a | b <sub>1</sub> | b <sub>2</sub> | <b>b</b> <sub>3</sub> | d <sub>2</sub> | h <sub>1</sub> | h <sub>2</sub> | h₃<br>min. | l <sub>2</sub> |     |          |
| [mm]           |                         |   |                |                |                       |                |                |                |            |                | [g] |          |
|                |                         |   |                |                |                       |                |                |                |            |                |     |          |
| silver         |                         |   |                |                |                       |                |                |                |            |                |     |          |