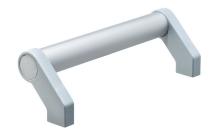

## **Product Description**

Tubular handles are used, for example, on machine doors.

These tubular handles made of aluminium are characterised by their ergonomic and robust construction and modern design. This version is equipped with angled handle legs (legs).