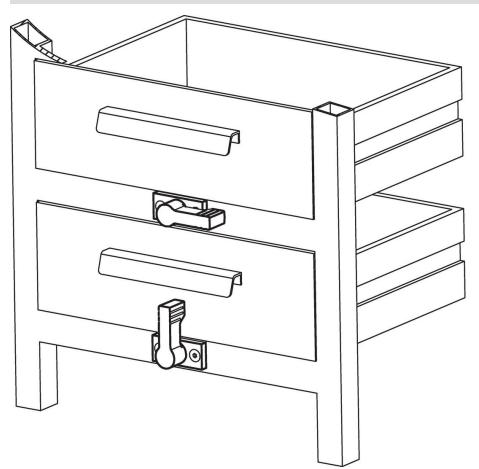

# **Application example**

# **Product Description**

To be used for door locking, drawers and as handling aid etc. The retaining catch is indexing 4 x 90°.