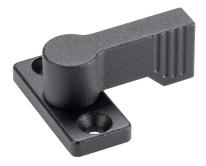

# **Retaining Latches •** wing grip, one-sided 24101.0203

# **Product Description**

To be used for door locking, drawers and as handling aid etc. The retaining catch is indexing 4 x 90°.

# Flange

· Zinc die-cast, plastic coated, black

#### Lever

 Zinc die-cast, plastic coated, black, similar to RAL 9005, matt structure

### Inner parts

· Zinc die-cast