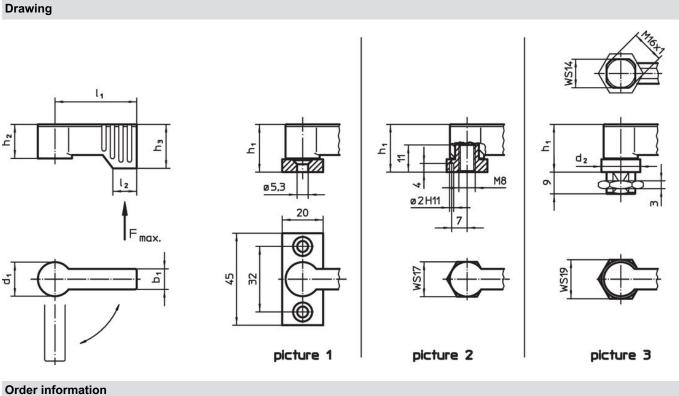

#### Dimensions Load capacity Art. No. Ī F $\mathbf{d}_1$ I1 b<sub>1</sub> $\mathbf{h}_1$ $h_2$ $\mathbf{h}_3$ $I_2$ max. min. [mm] [N] [g] with mounting flange - picture 1, black 22 16.5 21.5 11 450 83 24101.0203 17 55 10