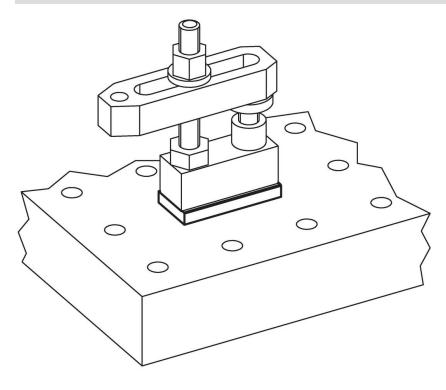

# Base Elements • for location hole 23700.0712



## **Product Description**

#### Material

BodySteel, blackened

Wearing partsHeat-treated steel

Pull-rod

Special steel

Drawing





### Order information

| 📕 🛛 🗛 Art. No. |  |  |
|----------------|--|--|
|                |  |  |
|                |  |  |
|                |  |  |
| 23700.0712     |  |  |
|                |  |  |

# Application example





#### Compliance

#### **RoHS compliant**

Compliant according to Directive 2011/65/EU and Directive 2015/863.

#### Does not contain SVHC substances

No SVHC substances with more than 0.1% w/w contained - SVHC list [REACH] as of 23.01.2024.

# Does not contain Proposition 65 substances

No Proposition 65 substances included. https://www.P65Warnings.ca.gov/

#### Free from Conflict Minerals

This product does not contain any substances designated as "conflict minerals" such as tantalum, tin, gold or tungsten from the Democratic Republic of Congo or adjacent countries.