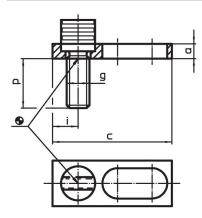

#### Material

BodySteel, blackened

Wearing partsHeat-treated steel

Pull-rod

Special steel

Drawing

### Order information

| 📕 🛛 🗛 Art. No. |  |  |
|----------------|--|--|
|                |  |  |
|                |  |  |
|                |  |  |
| 23700.0712     |  |  |
|                |  |  |