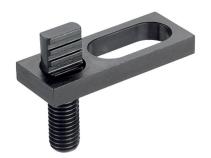

# Base Elements • for location hole 23700.0712

#### Material

BodySteel, blackened

Wearing partsHeat-treated steel

Pull-rod

Special steel

Drawing