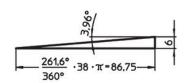

ermore, the eccentric clamp is self-locking. The clamp can be used as a stepless stop by removing the thrust washer.

#### **Material**

#### Gear lever handle

· Steel, ground, blackened

#### **Body**

· Steel, case-hardened, blackened

#### Screw

· Steel, hardened, blackened

#### Ball knob

• Thermosetting plastic PF 31, black, DIN 319

#### **Assembly**

Fix with screw bolt M 10 (WS 6). Ensure a tightening torque of max. 40 Nm.

#### **Operation**

The screw bolt and the washer are adjustable. Once screwed in, the clamping catch can easily be turned to the desired position. For Art. No. 23410.0050 / .0051, the serration helps to put the tension lever to the preferred position.

#### More information

#### **Notes**

Left turn type can be supplied on request.

## Drawing















### **Order information**

| T and the second se | Art. No.   |
|----------------------------------------------------------------------------------------------------------------|------------|
| [g]                                                                                                            |            |
| with tension lever – picture 1, Steel                                                                          |            |
| 317                                                                                                            | 23410.0050 |

## Compliance

## **RoHS** compliant

Contains lead - compliant according to exceptions 6a / 6b / 6c.

### Contains SVHC substances >0,1% w/w

Contains lead - SVHC list [REACH] as of 23.01.2024.

#### **Contains Propositi