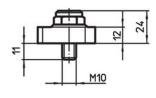

## Drawing

#### **Assembly**

Fix with screw bolt M 10 (WS 6). Ensure a tightening torque of max. 40 Nm.