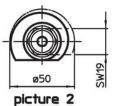

Furthermore, the eccentric clamp is self-locking. The clamp can be used as a stepless stop by removing the thrust washer.

#### **Material**

#### Gear lever handle

· Steel, ground, blackened

#### **Body**

· Steel, case-hardened, blackened

#### Screw

· Steel, hardened, blackened

#### Ball knob

• Thermosetting plastic PF 31, black, DIN 319

#### **Assembly**

Fix with screw bolt M 10 (WS 6). Ensure a tightening torque of max. 40 Nm.

#### **Operation**

The screw bolt and the washer are adjustable. Once screwed in, the clamping catch can easily be turned to the desired position. For Art. No. 23410.0050 / .0051, the serration helps to put the tension lever to the preferred position.

#### More information

#### **Notes**

Left turn type can be supplied on request.

## Drawing















### **Order information**

| T and the second se | Art. No.   |
|----------------------------------------------------------------------------------------------------------------|------------|
| [g]                                                                                                            |            |
| with tension lever – picture 1, Steel                                                                          |            |
| 317                                                                                                            | 23410.0050 |

## Compliance

## **RoHS** compliant

Contains lead - compliant according to exceptions 6a / 6b / 6c.

### Contains SVHC substances >0,1% w/w

Contains lead - SVHC list [REACH] as of 23.01.2024.

#### **Contains Pro