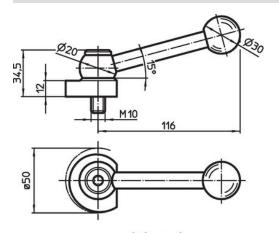

## Drawing

### **Order information**

| T and the second se | Art. No.   |
|----------------------------------------------------------------------------------------------------------------|------------|
| [g]                                                                                                            |            |
| with tension lever – picture 1, Steel                                                                          |            |
| 317                                                                                                            | 23410.0050 |