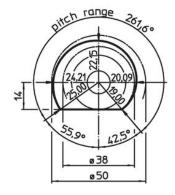

thermore, the eccentric clamp is self-locking. The clamp can be used as a stepless stop by removing the thrust washer.

#### **Material**

#### Gear lever handle

· Steel, ground, blackened

#### **Body**

· Steel, case-hardened, blackened

#### Screw

· Steel, hardened, blackened

#### Ball knob

• Thermosetting plastic PF 31, black, DIN 319

#### **Assembly**

Fix with screw bolt M 10 (WS 6). Ensure a tightening torque of max. 40 Nm.

#### **Operation**

The screw bolt and the washer are adjustable. Once screwed in, the clamping catch can easily be turned to the desired position. For Art. No. 23410.0050 / .0051, the serration helps to put the tension lever to the preferred position.

#### More information

#### **Notes**

Left turn type can be supplied on request.

## Drawing















### **Order information**

| T and the second se | Art. No.   |
|----------------------------------------------------------------------------------------------------------------|------------|
| [g]                                                                                                            |            |
| with tension lever – picture 1, Steel                                                                          |            |
| 317                                                                                                            | 23410.0050 |

## Compliance

## **RoHS** compliant

Contains lead - compliant according to exceptions 6a / 6b / 6c.

### Contains SVHC substances >0,1% w/w

Contains lead - SVHC list [REACH] as of 23.01.2024.

#### **Contains Proposi