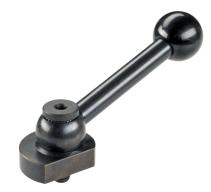

### **Order information**

| T and the second se | Art. No.   |
|----------------------------------------------------------------------------------------------------------------|------------|
| [g]                                                                                                            |            |
| with tension lever – picture 1, Steel                                                                          |            |
| 317                                                                                                            | 23410.0050 |