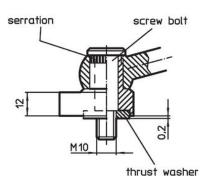

### **Product Description**

Eccentric clamps enable fast and safe clamping and releasing with a relatively large adjustment range and high tensioning force. The eccentric plain washer enables a stepless radial clamping effect in any clamping position. Furthermore, the eccentric clamp is self-locking. The clamp can be used as a stepless stop by removing the thrust washer.

#### **Assembly**

Fix with screw bolt M 10 (WS 6). Ensure a tightening torque of max. 40 Nm.

#### **Operation**

The screw bolt and the washer are adjustable. Once screwed in, the clamping catch can easily be turned to the desired position. For Art. No. 23410.0050 / .0051, the serration helps to put the tension lever to the preferred position.