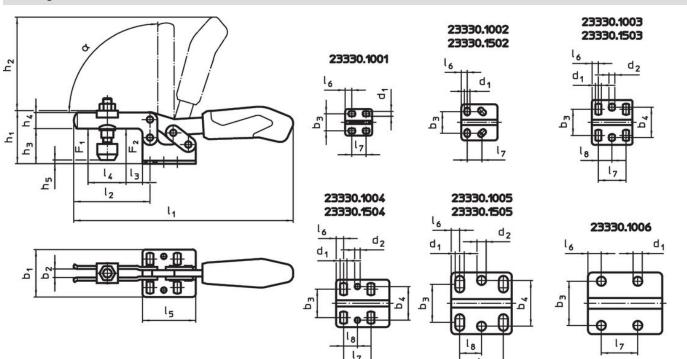

#### Drawing

# Order information

| Nomina<br>size | Clamping<br>screw |      | Dimensions     |                |                |                |                |                |    |                    |                    |                |                |                |                | Holding<br>force |                | α              | <u>.</u>       |                | Ī   | Art. No. |      |     |            |
|----------------|-------------------|------|----------------|----------------|----------------|----------------|----------------|----------------|----|--------------------|--------------------|----------------|----------------|----------------|----------------|------------------|----------------|----------------|----------------|----------------|-----|----------|------|-----|------------|
|                |                   | d1   | b <sub>1</sub> | b <sub>2</sub> | b <sub>3</sub> | h <sub>1</sub> | h <sub>2</sub> | h <sub>3</sub> | h4 | <b>h</b> ₅<br>min. | <b>h</b> ₅<br>max. | l <sub>1</sub> | l <sub>2</sub> | I <sub>3</sub> | I <sub>4</sub> | I <sub>5</sub>   | I <sub>6</sub> | I <sub>7</sub> | F <sub>1</sub> | F <sub>2</sub> |     |          | nax. |     |            |
|                | [mm]              | [mm] |                |                |                |                |                |                |    |                    | [k                 | (N]            |                | [°C]           | ]              | [g]              |                |                |                |                |     |          |      |     |            |
| Steel          |                   |      |                |                |                |                |                |                |    |                    |                    |                |                |                |                |                  |                |                |                |                |     |          |      |     |            |
| 2              | M5 x 30           | 5.2  | 34             | 5              | 18 – 21.5      | 30             | 49             | 19             | 10 | -3                 | 2.5                | 120            | 42             | 8              | 18.7           | 34               | 5.5            | 13 – 14.5      | 0.8            | 1.1            | 90° | -10      | 80   | 112 | 23330.1002 |