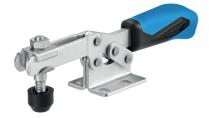

#### **Product Description**

Due to their favourable power to movement ratio and their easy action the toggle clamps are versatile applicable for a wide rang of uses.

These toggle clamps can be used in the metal working industry when drilling, welding, bending, grinding, testing and fitting as well as in the wood and plastic industry in glueing, drilling, cutting and milling jigs.

The "toggle" principle of the toggle clamp allows a large and quick opening of the clamp. If unclamped the workpieces are completely cleared for unimpeded removal. The large power transmission results maximum clamping force by low hand force. The clamps are self-arresting they remain locked, resisting the force produced when machining components. The toggle clamps are manufactured from high quality components and are designed for continuous use.

A oil resistant ergonomic 2-component handle, with increased grip area with soft surface for high ease of use.

The quickly adjustable clamping screws are provided by a retainer.