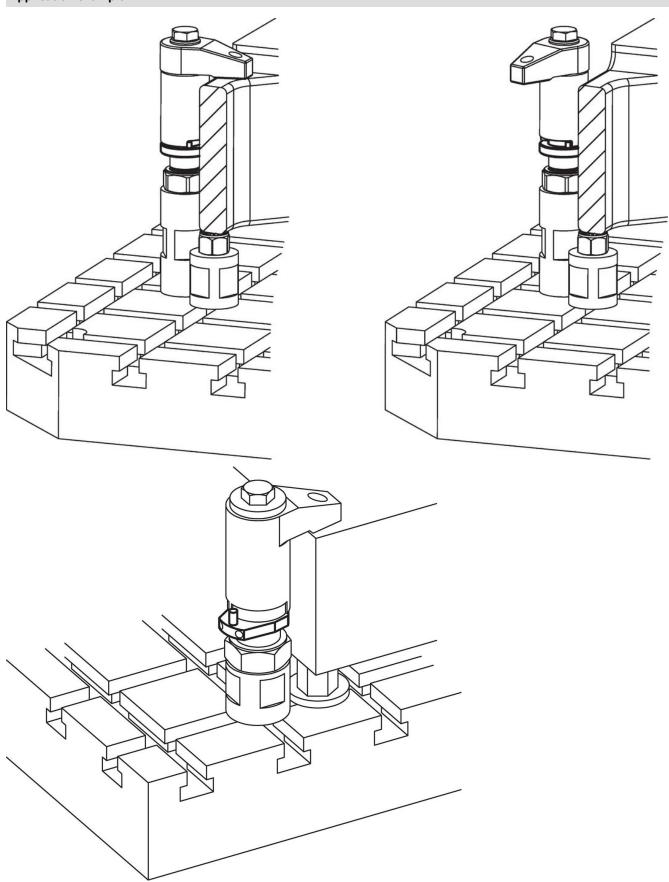

---------------------|-----|------------|
| h <sub>1</sub>                               | h <sub>2</sub> | d1 | d <sub>2</sub> | l <sub>1</sub> | I <sub>2</sub> | b  | е          |                       | -   |            |
| [mm]                                         |                |    |                |                |                |    |            |                       | [g] |            |
| for down-thrust clamp, size 82,5 – picture 2 |                |    |                |                |                |    |            |                       |     |            |
| 15                                           | 40             | 10 | 62             | 93             | 39             | 78 | 22760.0104 | 23310.0070            | 355 | 23310.0351 |

### Application example



#### Compliance

#### **RoHS compliant**

Contains lead - compliant according to exceptions 6a / 6b / 6c.

Contains SVHC substances >0,1% w/w Contains lead - SVHC list [REACH] as of 23.01.2024.

#### **Contains Proposition 65 substances**

## 

Lead can cause cancer and reproductive harm from exposure https://www.P65Warnings.ca.gov/

#### Free from Conflict Minerals

This product does not contain any substances designated as "conflict minerals" such as tantalum, tin, gold or tungsten from the Democratic Republic of Congo or adjacent countries.