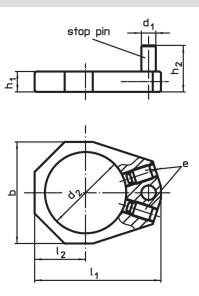

#### Assembly

Before mounting the positioning ring, pull-off the clamping claw of down-thrust clamp.

Drawing

stop pin

picture 1

picture 2

**Order information** 

| Dimensions                                   |                |    |                |                |                |    |            | For down-thrust clamp | I   | Art. No.   |
|----------------------------------------------|----------------|----|----------------|----------------|----------------|----|------------|-----------------------|-----|------------|
| h <sub>1</sub>                               | h <sub>2</sub> | d1 | d <sub>2</sub> | l <sub>1</sub> | I <sub>2</sub> | b  | е          |                       | -   |            |
| [mm]                                         |                |    |                |                |                |    |            |                       | [g] |            |
| for down-thrust clamp, size 82,5 – picture 2 |                |    |                |                |                |    |            |                       |     |            |
| 15                                           | 40             | 10 | 62             | 93             | 39             | 78 | 22760.0104 | 23310.0070            | 355 | 23310.0351 |