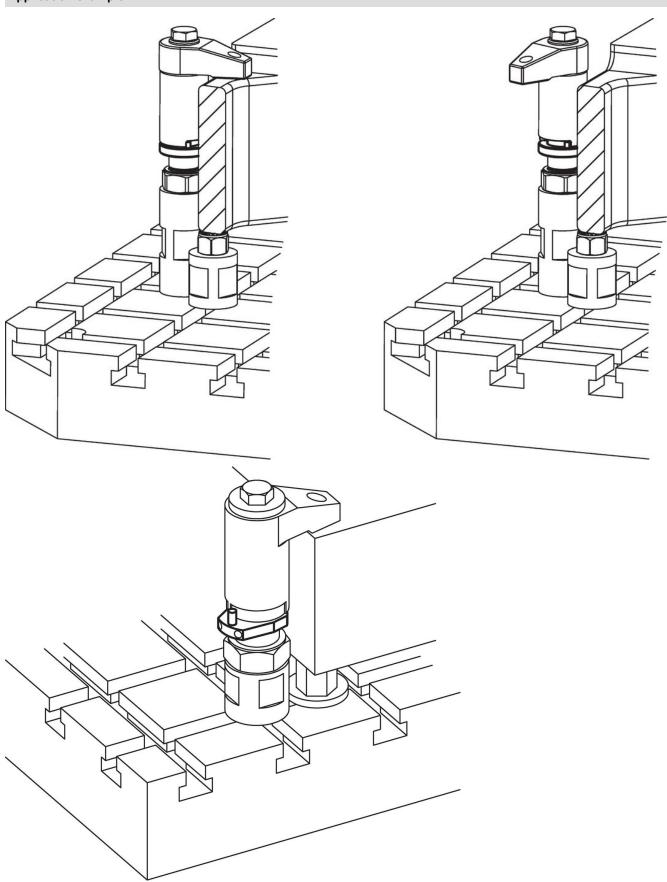

-----|----------------|------------|-------------------------|-----|------------|
| h <sub>1</sub>                             | h <sub>2</sub> | d <sub>1</sub> | d <sub>2</sub> | d <sub>3</sub> | e          |                         | _   |            |
| [mm]                                       |                |                |                |                |            |                         | [9] |            |
| for down-thrust clamps size 25 – picture 1 |                |                |                |                |            |                         |     |            |
| 6                                          | 10             | 2              | 16             | 25             | 22760.0040 | 23310.0027 - 23310.0029 | 14  | 23310.0345 |

### Application example



#### Compliance

#### **RoHS compliant**

Contains lead - compliant according to exceptions 6a / 6b / 6c.

Contains SVHC substances >0,1% w/w Contains lead - SVHC list [REACH] as of 23.01.2024.

#### **Contains Proposition 65 substances**

## 

Lead can cause cancer and reproductive harm from exposure https://www.P65Warnings.ca.gov/

#### Free from Conflict Minerals

This product does not contain any substances designated as "conflict minerals" such as tantalum, tin, gold or tungsten from the Democratic Republic of Congo or adjacent countries.