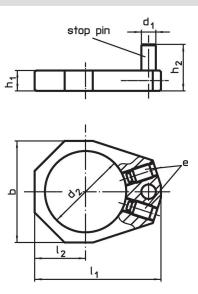

#### Assembly

Before mounting the positioning ring, pull-off the clamping claw of down-thrust clamp.

Drawing

stop pin

picture 1

picture 2

**Order information** 

| Dimensions                                 |                |                |                |                |            | For down-thrust clamp   | Ĩ   | Art. No.   |
|--------------------------------------------|----------------|----------------|----------------|----------------|------------|-------------------------|-----|------------|
| h <sub>1</sub>                             | h <sub>2</sub> | d <sub>1</sub> | d <sub>2</sub> | d <sub>3</sub> | e          |                         | _   |            |
| [mm]                                       |                |                |                |                |            |                         | [9] |            |
| for down-thrust clamps size 25 – picture 1 |                |                |                |                |            |                         |     |            |
| 6                                          | 10             | 2              | 16             | 25             | 22760.0040 | 23310.0027 - 23310.0029 | 14  | 23310.0345 |