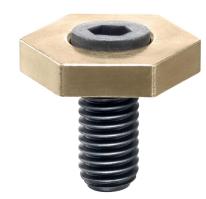

# **Product Description**

These clamps have a high clamping force for low clamping heights. The body from brass provides a gentle but safe clamping.

### Notes

The head of the eccentric screw can slightly protrude from the body (h<sub>1</sub>).