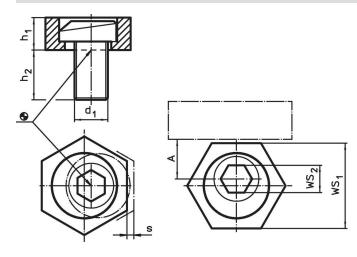

# **Drawing**

# **Order information**

| Dimensions     |                |                |   | Α    | ws    |                 | Clamping | Tightening | I   | Art. No.   |
|----------------|----------------|----------------|---|------|-------|-----------------|----------|------------|-----|------------|
| d <sub>1</sub> | h <sub>1</sub> | h <sub>2</sub> | s |      | WS₁   | WS <sub>2</sub> | force    | torque     | _   |            |
|                |                |                |   |      |       |                 | max.     | max.       |     |            |
| [mm]           |                |                |   | [mm] | [mm]  |                 | [kN]     | [Nm]       | [g] |            |
| Brass          |                |                |   |      |       |                 |          |            |     |            |
|                |                |                |   |      | 15.86 |                 |          |            |     | 23270.0106 |