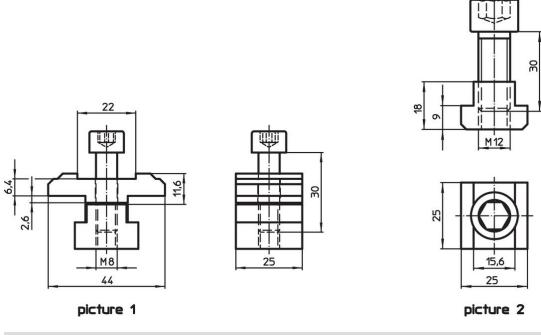

# **Product Description**

With the adapter, all taper clamping units M8 - M12 can be mounted on the clamping bars. The adapter for the size M8 includes a twist-lock.

## **Drawing**

## **Order information**

| <b>≚</b>  | Art. No.   |
|-----------|------------|
| [g]       |            |
| picture 2 |            |
| 105       | 23250.0531 |