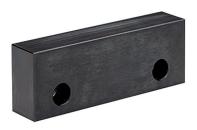

# Standard Jaws • for vices 23231.0023

# **Product Description**

These jaws are accessories for the clamping vice EH 23231..

## Notes

The delivery includes tightening screws.