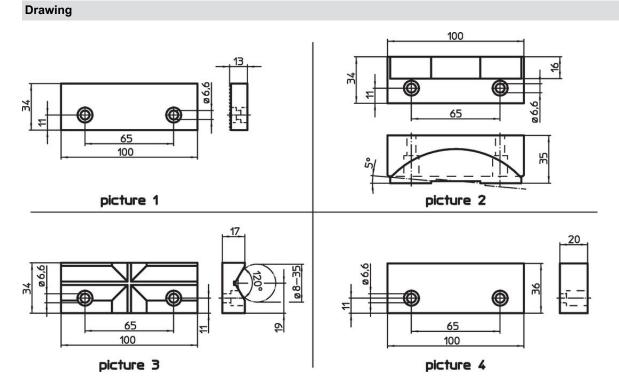

# **Order information**

| Nominal dimension                                     | Ĭ   | Art. No.   |
|-------------------------------------------------------|-----|------------|
| [mm]                                                  | [9] |            |
| clamping jaw, soft of case-hardened steel – picture 4 |     |            |
| 100                                                   | 554 | 23231.0023 |