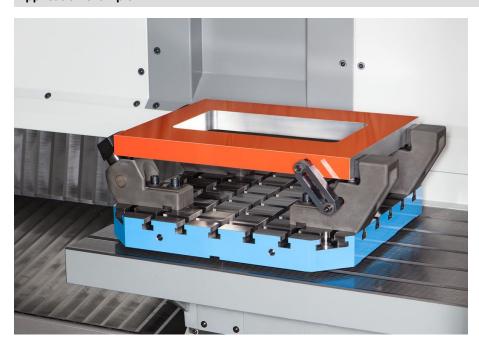

# **Application example**

Halder, Inc. www.halderusa.com

## **Product Description**

The sub-part clamp and the sub-part stop enable workpieces to be clamped on the front face. This allows the full area of the machine table to be used to clamp the workpiece.

- · Hold-down effect due to inclined arrangement of the clamping jaw
- · Clamping of large workpieces on the whole of the machine table
- Large clamping forces up to 20 kN
- Clamping path 10.6 mm by means of clamping screw M 16 (WS 14)
- Solid version made of vibration-eliminating ductile iron
- Optimum adaptation to the workpiece and material, through the use of clamping inserts and interchangeable jaws
- · Form and forced-fit assembly in a T-slot is possible
- Minimum interference contours, even for large workpieces
- Location holes at the sides for fastening of longitudinal stops

#### **Assembly**

The workpiece is positioned and then clamped on the ground precision support. The machine and fixture system parts in the Halder product range can be installed in the locating thread to reach a customised clamping.