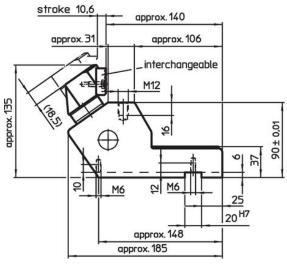

## **Drawing**

#### **Assembly**

The workpiece is positioned and then clamped on the ground precision support. The machine and fixture system parts in the Halder product range can be installed in the locating thread to reach a customised clamping.

The location holes on the sides allow optional longitudinal stops to be installed.

#### **Notes**

The delivery includes the interchangeable jaw 1138.400 (ribbed/smooth) - this can be changed to the interchangeable jaw 1138.100 (soft).