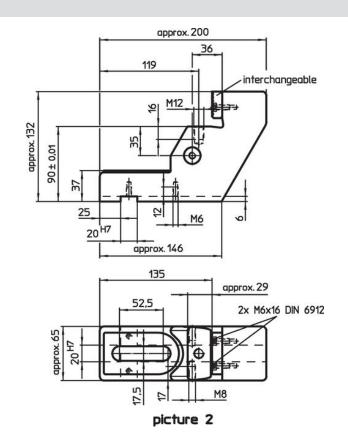

## **Drawing**

### **Order information**

| The state of the s | Art. No.   |
|--------------------------------------------------------------------------------------------------------------------------------------------------------------------------------------------------------------------------------------------------------------------------------------------------------------------------------------------------------------------------------------------------------------------------------------------------------------------------------------------------------------------------------------------------------------------------------------------------------------------------------------------------------------------------------------------------------------------------------------------------------------------------------------------------------------------------------------------------------------------------------------------------------------------------------------------------------------------------------------------------------------------------------------------------------------------------------------------------------------------------------------------------------------------------------------------------------------------------------------------------------------------------------------------------------------------------------------------------------------------------------------------------------------------------------------------------------------------------------------------------------------------------------------------------------------------------------------------------------------------------------------------------------------------------------------------------------------------------------------------------------------------------------------------------------------------------------------------------------------------------------------------------------------------------------------------------------------------------------------------------------------------------------------------------------------------------------------------------------------------------------|------------|
| <del>-</del>                                                                                                                                                                                                                                                                                                                                                                                                                                                                                                                                                                                                                                                                                                                                                                                                                                                                                                                                                                                                                                                                                                                                                                                                                                                                                                                                                                                                                                                                                                                                                                                                                                                                                                                                                                                                                                                                                                                                                                                                                                                                                                                   |            |
| [kg]                                                                                                                                                                                                                                                                                                                                                                                                                                                                                                                                                                                                                                                                                                                                                                                                                                                                                                                                                                                                                                                                                                                                                                                                                                                                                                                                                                                                                                                                                                                                                                                                                                                                                                                                                                                                                                                                                                                                                                                                                                                                                                                           |            |
| Sub-Part Stop – picture 2                                                                                                                                                                                                                                                                                                                                                                                                                                                                                                                                                                                                                                                                                                                                                                                                                                                                                                                                                                                                                                                                                                                                                                                                                                                                                                                                                                                                                                                                                                                                                                                                                                                                                                                                                                                                                                                                                                                                                                                                                                                                                                      |            |
| 5                                                                                                                                                                                                                                                                                                                                                                                                                                                                                                                                                                                                                                                                                                                                                                                                                                                                                                                                                                                                                                                                                                                                                                                                                                                                                                                                                                                                                                                                                                                                                                                                                                                                                                                                                                                                                                                                                                                                                                                                                                                                                                                              | 23211.0020 |