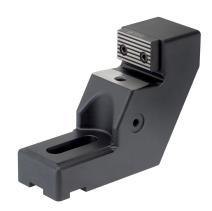

# **Sub-Part Clamps**

23211.0020

## **Product Description**

The sub-part clamp and the sub-part stop enable workpieces to be clamped on the front face. This allows the full area of the machine table to be used to clamp the workpiece.

- · Hold-down effect due to inclined arrangement of the clamping jaw
- · Clamping of large workpieces on the whole of the machine table
- Large clamping forces up to 20 kN
- Clamping path 10.6 mm by means of clamping screw M 16 (WS 14)
- Solid version made of vibration-eliminating ductile iron
- Optimum adaptation to the workpiece and material, through the use of clamping inserts and interchangeable jaws
- · Form and forced-fit assembly in a T-slot is possible
- Minimum interference contours, even for large workpieces
- Location holes at the sides for fastening of longitudinal stops