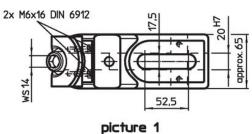

## **Drawing**

### **Order information**

| The state of the s | Art. No.   |
|--------------------------------------------------------------------------------------------------------------------------------------------------------------------------------------------------------------------------------------------------------------------------------------------------------------------------------------------------------------------------------------------------------------------------------------------------------------------------------------------------------------------------------------------------------------------------------------------------------------------------------------------------------------------------------------------------------------------------------------------------------------------------------------------------------------------------------------------------------------------------------------------------------------------------------------------------------------------------------------------------------------------------------------------------------------------------------------------------------------------------------------------------------------------------------------------------------------------------------------------------------------------------------------------------------------------------------------------------------------------------------------------------------------------------------------------------------------------------------------------------------------------------------------------------------------------------------------------------------------------------------------------------------------------------------------------------------------------------------------------------------------------------------------------------------------------------------------------------------------------------------------------------------------------------------------------------------------------------------------------------------------------------------------------------------------------------------------------------------------------------------|------------|
| <del>-</del>                                                                                                                                                                                                                                                                                                                                                                                                                                                                                                                                                                                                                                                                                                                                                                                                                                                                                                                                                                                                                                                                                                                                                                                                                                                                                                                                                                                                                                                                                                                                                                                                                                                                                                                                                                                                                                                                                                                                                                                                                                                                                                                   |            |
| [kg]                                                                                                                                                                                                                                                                                                                                                                                                                                                                                                                                                                                                                                                                                                                                                                                                                                                                                                                                                                                                                                                                                                                                                                                                                                                                                                                                                                                                                                                                                                                                                                                                                                                                                                                                                                                                                                                                                                                                                                                                                                                                                                                           |            |
| Sub-Part Stop – picture 2                                                                                                                                                                                                                                                                                                                                                                                                                                                                                                                                                                                                                                                                                                                                                                                                                                                                                                                                                                                                                                                                                                                                                                                                                                                                                                                                                                                                                                                                                                                                                                                                                                                                                                                                                                                                                                                                                                                                                                                                                                                                                                      |            |
| 5                                                                                                                                                                                                                                                                                                                                                                                                                                                                                                                                                                                                                                                                                                                                                                                                                                                                                                                                                                                                                                                                                                                                                                                                                                                                                                                                                                                                                                                                                                                                                                                                                                                                                                                                                                                                                                                                                                                                                                                                                                                                                                                              | 23211.0020 |