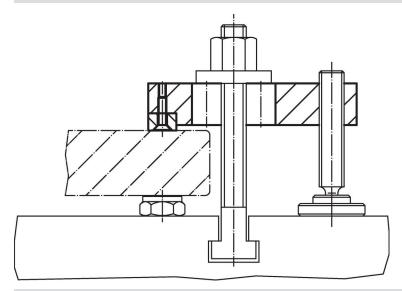

<sub>5</sub> | I <sub>6</sub> |    | max. |     |            |
| +0.5                            |                |                |                |                |                |                |    |      |     |            |
| [mm]                            | [mm]           |                |                |                |                |                |    | [°C] | [g] |            |
| soft jaw from brass – picture 2 |                |                |                |                |                |                |    |      |     |            |
| 14                              | 16             | M5             | 12             | 20             | 32             | 16             | 3  | 250  | 53  | 23190.0064 |

Halder, Inc.

www.halderusa.com

# **Application example**



#### Compliance

#### **RoHS** compliant

Contains lead - compliant according to exceptions 6a / 6b / 6c.

# Contains SVHC substances >0,1% w/w

Contains lead - SVHC list [REACH] as of 23.01.2024.

# **Contains Proposition 65 substances**



Lead can cause cancer and reproductive harm from exposure https://www.P65Warnings.ca.gov/

# **Free from Conflict Minerals**

This product does not contain any substances designated as "conflict minerals" such as tantalum, tin, gold or tungsten from the Democratic Republic of Congo or adjacent countries.



Halder, Inc.

www.halderusa.com Page 2 of 2

Published on: 4.2.2024