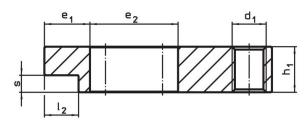

# **Drawing**

picture 1

picture 2

# **Order information**

| Nomina                          |                |                |                |                |                |                | ws |      | I   | Art. No.   |
|---------------------------------|----------------|----------------|----------------|----------------|----------------|----------------|----|------|-----|------------|
| dimension<br>b <sub>1</sub>     | b <sub>4</sub> | d <sub>2</sub> | h <sub>2</sub> | h <sub>3</sub> | I <sub>5</sub> | I <sub>6</sub> |    | max. |     |            |
| +0.5                            |                |                |                |                |                |                |    |      |     |            |
| [mm]                            | [mm]           |                |                |                |                |                |    | [°C] | [g] |            |
| soft jaw from brass – picture 2 |                |                |                |                |                |                |    |      |     |            |
| 14                              | 16             | M5             | 12             | 20             | 32             | 16             | 3  | 250  | 53  | 23190.0064 |