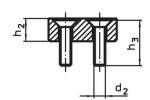

# **Drawing**

picture 1

picture 2

# **Order information**

| Nomina                          |                |                |                |                |                |                | ws |      | I   | Art. No.   |
|---------------------------------|----------------|----------------|----------------|----------------|----------------|----------------|----|------|-----|------------|
| dimension<br>b <sub>1</sub>     | b <sub>4</sub> | d <sub>2</sub> | h <sub>2</sub> | h <sub>3</sub> | I <sub>5</sub> | I <sub>6</sub> |    | max. |     |            |
| +0.5                            |                |                |                |                |                |                |    |      |     |            |
| [mm]                            | [mm]           |                |                |                |                |                |    | [°C] | [g] |            |
| soft jaw from brass – picture 2 |                |                |                |                |                |                |    |      |     |            |
| 14                              | 16             | M5             | 12             | 20             | 32             | 16             | 3  | 250  | 53  | 23190.0064 |