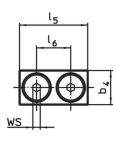

# **Drawing**

picture 1

picture 2

# **Order information**

| Nomina                          |                |                |                |                |                |                | ws |      | I   | Art. No.   |
|---------------------------------|----------------|----------------|----------------|----------------|----------------|----------------|----|------|-----|------------|
| dimension<br>b <sub>1</sub>     | b <sub>4</sub> | d <sub>2</sub> | h <sub>2</sub> | h <sub>3</sub> | I <sub>5</sub> | I <sub>6</sub> |    | max. |     |            |
| +0.5                            |                |                |                |                |                |                |    |      |     |            |
| [mm]                            | [mm]           |                |                |                |                |                |    | [°C] | [g] |            |
| soft jaw from brass – picture 2 |                |                |                |                |                |                |    |      |     |            |
| 14                              | 16             | M5             | 12             | 20             | 32             | 16             | 3  | 250  | 53  | 23190.0064 |