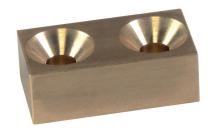

# Clamps • with exchangeable soft jaw 23190.0064



# **Product Description**

This clamp (clamping claw) with exchangeable soft jaw is mainly used in mechanical clamping technology for clamping workpieces.

The soft jaw made from brass or plastic protects the workpiece from damage.

#### Material

#### Soft jaw

#### Brass

#### **Assembly**

The soft jaws are mounted or disassembled with two screws. These are included in the scope of delivery.

# **Drawing**









picture 1

picture 2

# **Order information**

| Nomina                          |                |                |                |                |                |                | ws |      | I   | Art. No.   |
|---------------------------------|----------------|----------------|----------------|----------------|----------------|----------------|----|------|-----|-----