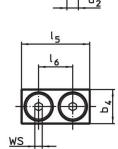

# Assembly

The soft jaws are mounted or disassembled with two screws. These are included in the scope of delivery.

Drawing

picture 1

picture 2

# **Order information**

| Nomina                          | I Dimensions   |                |                |                |                |                | ws  | <b>A</b> |     | Art. No.   |
|---------------------------------|----------------|----------------|----------------|----------------|----------------|----------------|-----|----------|-----|------------|
| dimensi                         |                |                |                |                |                |                |     | ۲        | -   |            |
| b <sub>1</sub>                  | b <sub>4</sub> | d <sub>2</sub> | h <sub>2</sub> | h <sub>3</sub> | I <sub>5</sub> | I <sub>6</sub> |     | max.     |     |            |
| +0.5                            |                |                |                |                |                |                |     |          |     |            |
| [mm]                            |                | [mm]           |                |                |                |                |     | [°C]     | [g] |            |
| soft jaw from brass – picture 2 |                |                |                |                |                |                |     |          |     |            |
| 11                              | 13             | M4             | 9              | 16             | 25             | 14             | 2.5 | 250      | 26  | 23190.0063 |