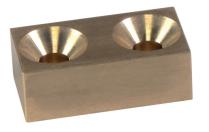

# **Product Description**

This clamp (clamping claw) with exchangeable soft jaw is mainly used in mechanical clamping technology for clamping workpieces.

The soft jaw made from brass or plastic protects the workpiece from damage.

# Material

Soft jaw

Brass

# Assembly

The soft jaws are mounted or disassembled with two screws. These are included in the scope of delivery.

Drawing

picture 1

picture 2