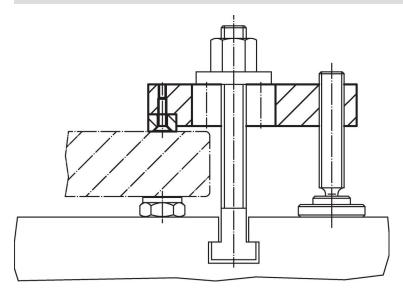

ub> | I <sub>5</sub> | I <sub>6</sub> |     | max.     |     |            |
| +0.5                            |                |                |                |                |                |                |     |          |     |            |
| [mm]                            |                | [mm]           |                |                |                |                |     | [°C]     | [g] |            |
| soft jaw from brass – picture 2 |                |                |                |                |                |                |     |          |     |            |
| 11                              | 13             | M4             | 9              | 16             | 25             | 14             | 2.5 | 250      | 26  | 23190.0063 |

# **Application example**



## Compliance

#### **RoHS compliant**

Contains lead - compliant according to exceptions 6a / 6b / 6c.

Contains SVHC substances >0,1% w/w Contains lead - SVHC list [REACH] as of 23.01.2024.

# **Contains Proposition 65 substances**



Lead can cause cancer and reproductive harm from exposure https://www.P65Warnings.ca.gov/

# Free from Conflict Minerals

This product does not contain any substances designated as "conflict minerals" such as tantalum, tin, gold or tungsten from the Democratic Republic of Congo or adjacent countries.