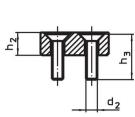

# Assembly

The soft jaws are mounted or disassembled with two screws. These are included in the scope of delivery.

Drawing

picture 1

picture 2

# **Order information**

| Nomina                          | I Dimensions   |                |                |                |                |                | ws  | <b>A</b> |     | Art. No.   |
|---------------------------------|----------------|----------------|----------------|----------------|----------------|----------------|-----|----------|-----|------------|
| dimensi                         |                |                |                |                |                |                |     | ۲        | -   |            |
| b <sub>1</sub>                  | b <sub>4</sub> | d <sub>2</sub> | h <sub>2</sub> | h <sub>3</sub> | I <sub>5</sub> | I <sub>6</sub> |     | max.     |     |            |
| +0.5                            |                |                |                |                |                |                |     |          |     |            |
| [mm]                            |                | [mm]           |                |                |                |                |     | [°C]     | [g] |            |
| soft jaw from brass – picture 2 |                |                |                |                |                |                |     |          |     |            |
| 11                              | 13             | M4             | 9              | 16             | 25             | 14             | 2.5 | 250      | 26  | 23190.0063 |