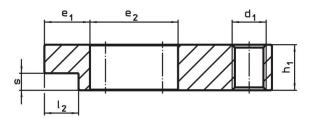

# Assembly

The soft jaws are mounted or disassembled with two screws. These are included in the scope of delivery.

Drawing

picture 1

picture 2

# **Order information**

| Nomina                          | I Dimensions   |                |                |                |                |                | ws  | <b>A</b> |     | Art. No.   |
|---------------------------------|----------------|----------------|----------------|----------------|----------------|----------------|-----|----------|-----|------------|
| dimensi                         |                |                |                |                |                |                |     | ۲        | -   |            |
| b <sub>1</sub>                  | b <sub>4</sub> | d <sub>2</sub> | h <sub>2</sub> | h <sub>3</sub> | I <sub>5</sub> | I <sub>6</sub> |     | max.     |     |            |
| +0.5                            |                |                |                |                |                |                |     |          |     |            |
| [mm]                            |                | [mm]           |                |                |                |                |     | [°C]     | [g] |            |
| soft jaw from brass – picture 2 |                |                |                |                |                |                |     |          |     |            |
| 11                              | 13             | M4             | 9              | 16             | 25             | 14             | 2.5 | 250      | 26  | 23190.0063 |