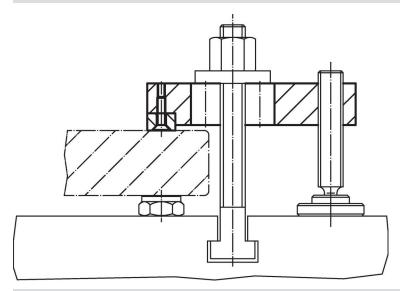

|            |  |
| +  | 0.5         |                           |                |                |                |                |                |      |          |     |            |  |
| [n | nm]         | [mm]                      |                |                |                |                |                | [mm] | [°C]     | [g] |            |  |
| sc | oft jav     | aw from brass – picture 2 |                |                |                |                |                |      |          |     |            |  |
|    | 7           | 8                         | M2,5           | 6              | 10             | 16             | 9              | 1.5  | 250      | 7.8 | 23190.0061 |  |

www.halderusa.com Page 1 of 2

Published on: 12.8.2024

# **Application example**



#### Compliance

#### **RoHS** compliant

Contains lead - compliant according to exceptions 6a / 6b / 6c.

# Contains SVHC substances >0,1% w/w

Contains lead - SVHC list [REACH] as of 27.06.2024.

# **Contains Proposition 65 substances**



Lead can cause cancer and reproductive harm from exposure https://www.P65Warnings.ca.gov/

# **Free from Conflict Minerals**

This product does not contain any substances designated as "conflict minerals" such as tantalum, tin, gold or tungsten from the Democratic Republic of Congo or adjacent countries.



Halder, Inc.

www.halderusa.com Page 2 of 2 Published on: 12.8.2024