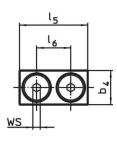

# **Drawing**

picture 1

Halder, Inc.

picture 2

#### **Order information**

|    | mina        |                           |                |                |                |                |                | ws   | <b>B</b> | I   | Art. No.   |  |
|----|-------------|---------------------------|----------------|----------------|----------------|----------------|----------------|------|----------|-----|------------|--|
|    | ensic<br>b₁ | b <sub>4</sub>            | d <sub>2</sub> | h <sub>2</sub> | h <sub>3</sub> | I <sub>5</sub> | I <sub>6</sub> |      | max.     |     |            |  |
| +  | 0.5         |                           |                |                |                |                |                |      |          |     |            |  |
| [n | nm]         | [mm]                      |                |                |                |                |                | [mm] | [°C]     | [g] |            |  |
| sc | oft jav     | aw from brass – picture 2 |                |                |                |                |                |      |          |     |            |  |
|    | 7           | 8                         | M2,5           | 6              | 10             | 16             | 9              | 1.5  | 250      | 7.8 | 23190.0061 |  |