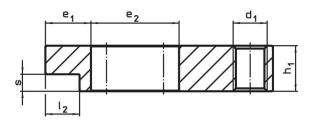

# **Drawing**

picture 1

Halder, Inc.

picture 2

#### **Order information**

|    | mina        |                           |                |                |                |                |                | ws   | <b>B</b> | I   | Art. No.   |  |
|----|-------------|---------------------------|----------------|----------------|----------------|----------------|----------------|------|----------|-----|------------|--|
|    | ensic<br>b₁ | b <sub>4</sub>            | d <sub>2</sub> | h <sub>2</sub> | h <sub>3</sub> | I <sub>5</sub> | I <sub>6</sub> |      | max.     |     |            |  |
| +  | 0.5         |                           |                |                |                |                |                |      |          |     |            |  |
| [n | nm]         | [mm]                      |                |                |                |                |                | [mm] | [°C]     | [g] |            |  |
| sc | oft jav     | aw from brass – picture 2 |                |                |                |                |                |      |          |     |            |  |
|    | 7           | 8                         | M2,5           | 6              | 10             | 16             | 9              | 1.5  | 250      | 7.8 | 23190.0061 |  |