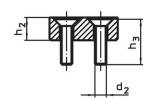

# **Drawing**

picture 1

Halder, Inc.

picture 2

#### **Order information**

|    | mina        |                           |                |                |                |                |                | ws   | <b>B</b> | I   | Art. No.   |  |
|----|-------------|---------------------------|----------------|----------------|----------------|----------------|----------------|------|----------|-----|------------|--|
|    | ensic<br>b₁ | b <sub>4</sub>            | d <sub>2</sub> | h <sub>2</sub> | h <sub>3</sub> | I <sub>5</sub> | I <sub>6</sub> |      | max.     |     |            |  |
| +  | 0.5         |                           |                |                |                |                |                |      |          |     |            |  |
| [n | nm]         | [mm]                      |                |                |                |                |                | [mm] | [°C]     | [g] |            |  |
| sc | oft jav     | aw from brass – picture 2 |                |                |                |                |                |      |          |     |            |  |
|    | 7           | 8                         | M2,5           | 6              | 10             | 16             | 9              | 1.5  | 250      | 7.8 | 23190.0061 |  |