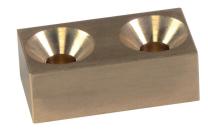

# **Product Description**

This clamp (clamping claw) with exchangeable soft jaw is mainly used in mechanical clamping technology for clamping workpieces.

The soft jaw made from brass or plastic protects the workpiece from damage.

#### Soft jaw

#### Brass

The soft jaws are mounted or disassembled with two screws. These are included in the scope of delivery.