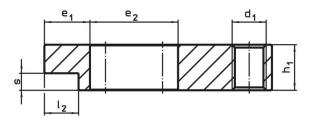

### Assembly

The soft jaws are mounted or disassembled with two screws. These are included in the scope of delivery.

Drawing

picture 1

picture 2

## **Order information**

| Nomina         | I Dimensions                             |                |                |     |                |                |                |                |                |                |                |    | I    | Art. No.   |  |
|----------------|------------------------------------------|----------------|----------------|-----|----------------|----------------|----------------|----------------|----------------|----------------|----------------|----|------|------------|--|
| dimensic       | l <sub>1</sub>                           | b <sub>2</sub> | b <sub>3</sub> | d1  | d <sub>2</sub> | e <sub>1</sub> | e <sub>2</sub> | h <sub>1</sub> | l <sub>2</sub> | I <sub>3</sub> | I <sub>4</sub> | s  |      |            |  |
| b <sub>1</sub> |                                          |                |                |     |                |                |                |                |                |                |                |    |      |            |  |
| +0.5           |                                          |                |                |     |                |                |                |                |                |                |                |    |      |            |  |
| [mm]           |                                          | [mm]           |                |     |                |                |                |                |                |                |                |    |      |            |  |
| plain c        | plain clamp without soft jaw – picture 1 |                |                |     |                |                |                |                |                |                |                |    |      |            |  |
| 18             | 160                                      | 50             | 30             | M16 | M8             | 30             | 63             | 30             | 28             | 14             | 16             | 12 | 1440 | 23190.0055 |  |