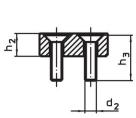

### Assembly

The soft jaws are mounted or disassembled with two screws. These are included in the scope of delivery.

Drawing

picture 1

picture 2