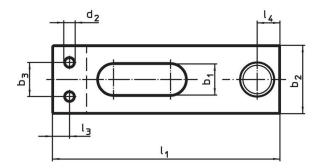

### Assembly

The soft jaws are mounted or disassembled with two screws. These are included in the scope of delivery.

Drawing

picture 1

picture 2

## **Order information**

| Nomina         | I Dimensions                             |                |                |     |                |                |                |                |                |                |                |    | I    | Art. No.   |  |
|----------------|------------------------------------------|----------------|----------------|-----|----------------|----------------|----------------|----------------|----------------|----------------|----------------|----|------|------------|--|
| dimensic       | l <sub>1</sub>                           | b <sub>2</sub> | b <sub>3</sub> | d1  | d <sub>2</sub> | e <sub>1</sub> | e <sub>2</sub> | h <sub>1</sub> | l <sub>2</sub> | I <sub>3</sub> | I <sub>4</sub> | s  |      |            |  |
| b <sub>1</sub> |                                          |                |                |     |                |                |                |                |                |                |                |    |      |            |  |
| +0.5           |                                          |                |                |     |                |                |                |                |                |                |                |    |      |            |  |
| [mm]           |                                          | [mm]           |                |     |                |                |                |                |                |                |                |    |      |            |  |
| plain c        | plain clamp without soft jaw – picture 1 |                |                |     |                |                |                |                |                |                |                |    |      |            |  |
| 18             | 160                                      | 50             | 30             | M16 | M8             | 30             | 63             | 30             | 28             | 14             | 16             | 12 | 1440 | 23190.0055 |  |