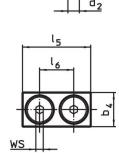

### Assembly

The soft jaws are mounted or disassembled with two screws. These are included in the scope of delivery.

Drawing

picture 1

picture 2

## **Order information**

| Nomina         | I Dimensions                             |                |                |     |                |                |                |                |                |                |                |    | I    | Art. No.   |  |
|----------------|------------------------------------------|----------------|----------------|-----|----------------|----------------|----------------|----------------|----------------|----------------|----------------|----|------|------------|--|
| dimensic       | l <sub>1</sub>                           | b <sub>2</sub> | b <sub>3</sub> | d1  | d <sub>2</sub> | e <sub>1</sub> | e <sub>2</sub> | h <sub>1</sub> | l <sub>2</sub> | I <sub>3</sub> | I <sub>4</sub> | s  |      |            |  |
| b <sub>1</sub> |                                          |                |                |     |                |                |                |                |                |                |                |    |      |            |  |
| +0.5           |                                          |                |                |     |                |                |                |                |                |                |                |    |      |            |  |
| [mm]           |                                          | [mm]           |                |     |                |                |                |                |                |                |                |    |      |            |  |
| plain c        | plain clamp without soft jaw – picture 1 |                |                |     |                |                |                |                |                |                |                |    |      |            |  |
| 18             | 160                                      | 50             | 30             | M16 | M8             | 30             | 63             | 30             | 28             | 14             | 16             | 12 | 1440 | 23190.0055 |  |