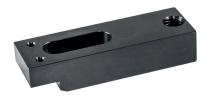

# **Product Description**

This clamp (clamping claw) with exchangeable soft jaw is mainly used in mechanical clamping technology for clamping workpieces.

The soft jaw made from brass or plastic protects the workpiece from damage.

### Assembly

The soft jaws are mounted or disassembled with two screws. These are included in the scope of delivery.

Drawing

picture 1

picture 2