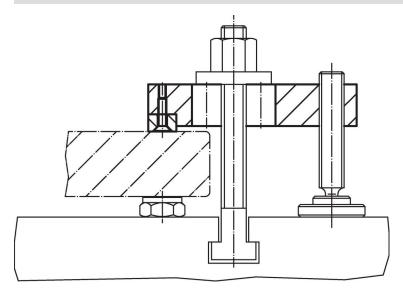

|                |   |     |            |  |
| [mm]           |                                          | [mm]           |                |     |                |                |                |                |       |                |                |   |     |            |  |
| plain o        | plain clamp without soft jaw – picture 1 |                |                |     |                |                |                |                |       |                |                |   |     |            |  |
| 11             | 80                                       | 25             | 14             | M10 | M4             | 15             | 36             | 16             | 13    | 6.5            | 8              | 6 | 183 | 23190.0053 |  |

## **Application example**



#### Compliance

#### **RoHS compliant**

Contains lead - compliant according to exceptions 6a / 6b / 6c.

Contains SVHC substances >0,1% w/w Contains lead - SVHC list [REACH] as of 23.01.2024.

#### **Contains Proposition 65 substances**



Lead can cause cancer and reproductive harm from exposure https://www.P65Warnings.ca.gov/

#### Free from Conflict Minerals

This product does not contain any substances designated as "conflict minerals" such as tantalum, tin, gold or tungsten from the Democratic Republic of Congo or adjacent countries.