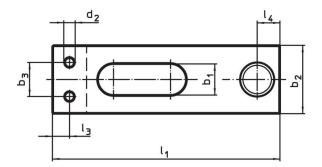

#### Assembly

The soft jaws are mounted or disassembled with two screws. These are included in the scope of delivery.

Drawing

picture 1

picture 2

## **Order information**

| Nomina         | I Dimensions                             |                |                |     |                |                |                |                |       |                |                |   | Ĩ   | Art. No.   |  |
|----------------|------------------------------------------|----------------|----------------|-----|----------------|----------------|----------------|----------------|-------|----------------|----------------|---|-----|------------|--|
| dimensio       | l <sub>1</sub>                           | b <sub>2</sub> | b <sub>3</sub> | d₁  | d <sub>2</sub> | e <sub>1</sub> | e <sub>2</sub> | h <sub>1</sub> | $I_2$ | I <sub>3</sub> | I <sub>4</sub> | s |     |            |  |
| b <sub>1</sub> |                                          |                |                |     |                |                |                |                |       |                |                |   |     |            |  |
| +0.5           |                                          |                |                |     |                |                |                |                |       |                |                |   |     |            |  |
| [mm]           |                                          | [mm]           |                |     |                |                |                |                |       |                |                |   |     |            |  |
| plain o        | plain clamp without soft jaw – picture 1 |                |                |     |                |                |                |                |       |                |                |   |     |            |  |
| 11             | 80                                       | 25             | 14             | M10 | M4             | 15             | 36             | 16             | 13    | 6.5            | 8              | 6 | 183 | 23190.0053 |  |