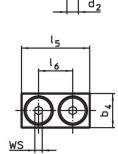

#### Assembly

The soft jaws are mounted or disassembled with two screws. These are included in the scope of delivery.

Drawing

picture 1

picture 2

## **Order information**

| Nomina         | I Dimensions                             |                |                |     |                |                |                |                |       |                |                |   | Ĩ   | Art. No.   |  |
|----------------|------------------------------------------|----------------|----------------|-----|----------------|----------------|----------------|----------------|-------|----------------|----------------|---|-----|------------|--|
| dimensio       | l <sub>1</sub>                           | b <sub>2</sub> | b <sub>3</sub> | d₁  | d <sub>2</sub> | e <sub>1</sub> | e <sub>2</sub> | h <sub>1</sub> | $I_2$ | I <sub>3</sub> | I <sub>4</sub> | s |     |            |  |
| b <sub>1</sub> |                                          |                |                |     |                |                |                |                |       |                |                |   |     |            |  |
| +0.5           |                                          |                |                |     |                |                |                |                |       |                |                |   |     |            |  |
| [mm]           |                                          | [mm]           |                |     |                |                |                |                |       |                |                |   |     |            |  |
| plain o        | plain clamp without soft jaw – picture 1 |                |                |     |                |                |                |                |       |                |                |   |     |            |  |
| 11             | 80                                       | 25             | 14             | M10 | M4             | 15             | 36             | 16             | 13    | 6.5            | 8              | 6 | 183 | 23190.0053 |  |