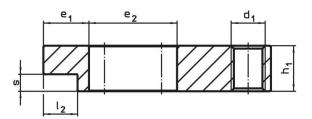

#### Assembly

The soft jaws are mounted or disassembled with two screws. These are included in the scope of delivery.

Drawing

picture 1

picture 2

## **Order information**

| Nomina         | I Dimensions                             |                |                |     |                |                |                |                |       |                |                |   | Ĩ   | Art. No.   |  |
|----------------|------------------------------------------|----------------|----------------|-----|----------------|----------------|----------------|----------------|-------|----------------|----------------|---|-----|------------|--|
| dimensio       | l <sub>1</sub>                           | b <sub>2</sub> | b <sub>3</sub> | d₁  | d <sub>2</sub> | e <sub>1</sub> | e <sub>2</sub> | h <sub>1</sub> | $I_2$ | I <sub>3</sub> | I <sub>4</sub> | s |     |            |  |
| b <sub>1</sub> |                                          |                |                |     |                |                |                |                |       |                |                |   |     |            |  |
| +0.5           |                                          |                |                |     |                |                |                |                |       |                |                |   |     |            |  |
| [mm]           |                                          | [mm]           |                |     |                |                |                |                |       |                |                |   |     |            |  |
| plain o        | plain clamp without soft jaw – picture 1 |                |                |     |                |                |                |                |       |                |                |   |     |            |  |
| 11             | 80                                       | 25             | 14             | M10 | M4             | 15             | 36             | 16             | 13    | 6.5            | 8              | 6 | 183 | 23190.0053 |  |