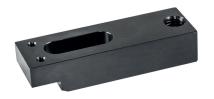

#### **Product Description**

This clamp (clamping claw) with exchangeable soft jaw is mainly used in mechanical clamping technology for clamping workpieces.

The soft jaw made from brass or plastic protects the workpiece from damage.

#### Assembly

The soft jaws are mounted or disassembled with two screws. These are included in the scope of delivery.

Drawing

picture 1

picture 2