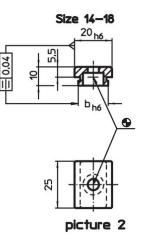

# Fixed Slot Tenons 23110.0024

## **Product Description**

To be used for locating fixtures and clamping elements onto machine tables with T-slots to DIN 650.

#### Material

• Steel, case-hardened, blackened, ground

# More information

References

For size 20 refer to 23130.0020.

# Drawing







## **Order information**

| T-slot size machine<br>b<br>h6<br>[mm] | For screws<br>ISO 4762<br>[mm] | <b>a</b><br>[9] | Art. No.   |
|----------------------------------------|--------------------------------|-----------------|------------|
| size 22-36 – picture 3                 |                                |                 |            |
| 24                                     | M6                             | 63              | 23110.0024 |

# Application example



## Compliance

## **RoHS compliant**

Compliant according to Directive 2011/65/EU and Directive 2015/863.

#### Does not contain SVHC substances

No SVHC substances with more than 0.1% w/w contained - SVHC list [REACH] as of 23.01.2024.

# Does not contain Proposition 65 substances

No Proposition 65 substances inc