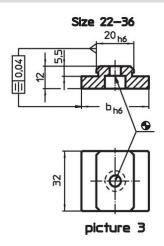

# Drawing

## **Order information**

| T-slot size machine<br>b<br>h6<br>[mm] | For screws<br>ISO 4762<br>[mm] | <b>a</b><br>[9] | Art. No.   |
|----------------------------------------|--------------------------------|-----------------|------------|
| size 22-36 – picture 3                 |                                |                 |            |
| 24                                     | M6                             | 63              | 23110.0024 |