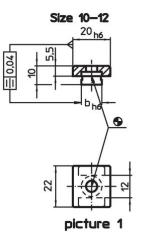

# Fixed Slot Tenons 23110.0024

## **Product Description**

To be used for locating fixtures and clamping elements onto machine tables with T-slots to DIN 650.

#### Material

• Steel, case-hardened, blackened, ground

# More information

References

For size 20 refer to 23130.0020.

# Drawing







## **Order information**

| T-slot size machine<br>b<br>h6<br>[mm] | For screws<br>ISO 4762<br>[mm] | <b>a</b><br>[9] | Art. No.   |
|----------------------------------------|--------------------------------|-----------------|------------|
| size 22-36 – picture 3                 |                                |                 |            |
| 24                                     | M6                             | 63              | 23110.0024 |

# Application example



## Compliance

## **RoHS compliant**

Compliant according to Directive 2011/65/EU and Directive 2015/863.

#### Does not contain SVHC substances

No SVHC substances with more than 0.1% w/w contained - SVHC list [REACH] as of 23.01.2024.

# Does not contain Proposition 65 substances

No Proposition 65 substances i