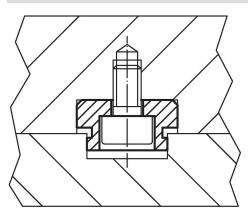

# Fixed Slot Tenons 23110.0024

## **Product Description**

To be used for locating fixtures and clamping elements onto machine tables with T-slots to DIN 650.

#### Material

• Steel, case-hardened, blackened, ground

# More information

References

For size 20 refer to 23130.0020.

# Drawing







## **Order information**

| T-slot size machine<br>b<br>h6<br>[mm] | For screws<br>ISO 4762<br>[mm] | <b>a</b><br>[9] | Art. No.   |
|----------------------------------------|--------------------------------|-----------------|------------|
| size 22-36 – picture 3                 |                                |                 |            |
| 24                                     | M6                             | 63              | 23110.0024 |

# Application example



## Compliance

## **RoHS compliant**

Compliant according to Directive 2011/65/EU and Directive 2015/863.

#### Does not contain SVHC substances

No SVHC substances with more than 0.1% w/w contained - SVHC list [REACH] as of 23.01.2024.

# Does not contain Proposition 65 substances

No Proposition 65 substances included. https://www.P65Warnings.ca.gov/

#### Free from Conflict Minerals

This product does not contain any substances designated as "conflict minerals" such as tantalum, tin, gold or tungsten from the Democratic Republic of Congo or adjacent countries.