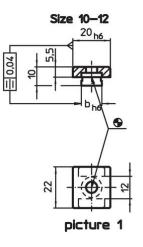

# Fixed Slot Tenons 23110.0022

## **Product Description**

To be used for locating fixtures and clamping elements onto machine tables with T-slots to DIN 650.

#### **Material**

• Steel, case-hardened, blackened, ground

# More information

References

For size 20 refer to 23130.0020.

# Drawing







## **Order information**

| T-slot size machine<br>b<br>h6 | For screws<br>ISO 4762 | ă.  | Art. No.   |
|--------------------------------|------------------------|-----|------------|
| [mm]                           | [mm]                   | [9] |            |
| size 22-36 – picture 3         |                        |     |            |
| 22                             | M6                     | 58  | 23110.0022 |

# Application example



## Compliance

## **RoHS compliant**

Compliant according to Directive 2011/65/EU and Directive 2015/863.

#### Does not contain SVHC substances

No SVHC substances with more than 0.1% w/w contained - SVHC list [REACH] as of 23.01.2024.

# Does not contain Proposition 65 substances

No Proposition 65 substances included. https://www.P65Warnings.