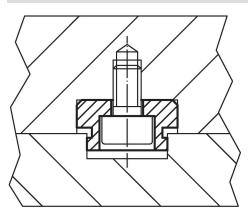

# Fixed Slot Tenons 23110.0022

## **Product Description**

To be used for locating fixtures and clamping elements onto machine tables with T-slots to DIN 650.

#### **Material**

• Steel, case-hardened, blackened, ground

# More information

References

For size 20 refer to 23130.0020.

# Drawing







## **Order information**

| T-slot size machine<br>b<br>h6 | For screws<br>ISO 4762 | ă.  | Art. No.   |
|--------------------------------|------------------------|-----|------------|
| [mm]                           | [mm]                   | [9] |            |
| size 22-36 – picture 3         |                        |     |            |
| 22                             | M6                     | 58  | 23110.0022 |

# Application example



## Compliance

## **RoHS compliant**

Compliant according to Directive 2011/65/EU and Directive 2015/863.

#### Does not contain SVHC substances

No SVHC substances with more than 0.1% w/w contained - SVHC list [REACH] as of 23.01.2024.

# Does not contain Proposition 65 substances

No Proposition 65 substances included. https://www.P65Warnings.ca.gov/

#### Free from Conflict Minerals

This product does not contain any substances designated as "conflict minerals" such as tantalum, tin, gold or tungsten from the Democratic Republic of Congo or adjacent countries.