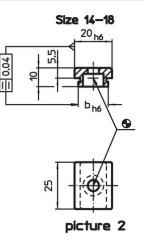

# Fixed Slot Tenons 23110.0022

## **Product Description**

To be used for locating fixtures and clamping elements onto machine tables with T-slots to DIN 650.

#### **Material**

• Steel, case-hardened, blackened, ground

# More information

References

For size 20 refer to 23130.0020.

# Drawing







## **Order information**

| T-slot size machine<br>b<br>h6 | For screws<br>ISO 4762 | ă.  | Art. No.   |
|--------------------------------|------------------------|-----|------------|
| [mm]                           | [mm]                   | [9] |            |
| size 22-36 – picture 3         |                        |     |            |
| 22                             | M6                     | 58  | 23110.0022 |

# Application example



## Compliance

## **RoHS compliant**

Compliant according to Directive 2011/65/EU and Directive 2015/863.

#### Does not contain SVHC substances

No SVHC substances with more than 0.1% w/w contained - SVHC list [REACH] as of 23.01.2024.

# Does not contain Proposition 65 substances

No Proposition 65 substances included. https://www.P65Warnings.ca