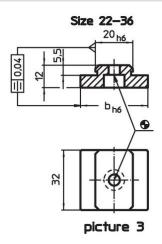

# Drawing

## **Order information**

| T-slot size machine<br>b<br>h6 | For screws<br>ISO 4762 | ă.  | Art. No.   |
|--------------------------------|------------------------|-----|------------|
| [mm]                           | [mm]                   | [9] |            |
| size 22-36 – picture 3         |                        |     |            |
| 22                             | M6                     | 58  | 23110.0022 |