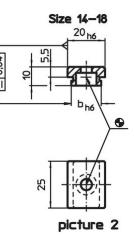

# **Order information**

| T-slot size machine<br>b<br>h6 | For screws<br>ISO 4762 | Ĭ   | Art. No.   |
|--------------------------------|------------------------|-----|------------|
| [mm]                           | [mm]                   | [9] |            |
| size 14-18 – picture 2         |                        |     |            |
| 16                             | M6                     | 30  | 23110.0016 |