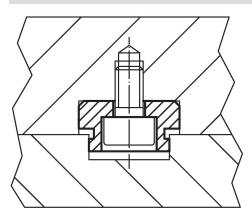

# Fixed Slot Tenons 23110.0016

## **Product Description**

To be used for locating fixtures and clamping elements onto machine tables with T-slots to DIN 650.

#### **Material**

• Steel, case-hardened, blackened, ground

# More information

References

For size 20 refer to 23130.0020.

# Drawing







# **Order information**

| T-slot size machine<br>b<br>h6 | For screws<br>ISO 4762 | Ĭ   | Art. No.   |
|--------------------------------|------------------------|-----|------------|
| [mm]                           | [mm]                   | [9] |            |
| size 14-18 – picture 2         |                        |     |            |
| 16                             | M6                     | 30  | 23110.0016 |

# Application example



## Compliance

## **RoHS compliant**

Compliant according to Directive 2011/65/EU and Directive 2015/863.

### Does not contain SVHC substances

No SVHC substances with more than 0.1% w/w contained - SVHC list [REACH] as of 23.01.2024.

# Does not contain Proposition 65 substances

No Proposition 65 substances included. https://www.P65Warnings.ca.gov/

### Free from Conflict Minerals

This product does not contain any substances designated as "conflict minerals" such as tantalum, tin, gold or tungsten from the Democratic Republic of Congo or adjacent countries.