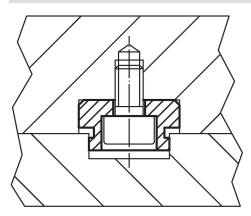

# Fixed Slot Tenons 23110.0014

## **Product Description**

To be used for locating fixtures and clamping elements onto machine tables with T-slots to DIN 650.

#### **Material**

• Steel, case-hardened, blackened, ground

# More information

References

For size 20 refer to 23130.0020.

## Drawing







## **Order information**

| T-slot size machine<br>b<br>h6 | For screws<br>ISO 4762 | Ĭ   | Art. No.   |
|--------------------------------|------------------------|-----|------------|
| [mm]                           | [mm]                   | [9] |            |
| size 14-18 – picture 2         |                        |     |            |
| 14                             | M6                     | 28  | 23110.0014 |

## Application example



## Compliance

## **RoHS compliant**

Compliant according to Directive 2011/65/EU and Directive 2015/863.

### Does not contain SVHC substances

No SVHC substances with more than 0.1% w/w contained - SVHC list [REACH] as of 23.01.2024.

# Does not contain Proposition 65 substances

No Proposition 65 substances included. https://www.P65Warnings.ca.gov/

### Free from Conflict Minerals

This product does not contain any substances designated as "conflict minerals" such as tantalum, tin, gold or tungsten from the Democratic Republic of Congo or adjacent countries.