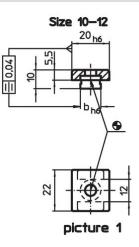

## **Order information**

| T-slot size machine<br>b<br>h6 | For screws<br>ISO 4762 | Ĭ   | Art. No.   |
|--------------------------------|------------------------|-----|------------|
| [mm]                           | [mm]                   | [9] |            |
| size 14-18 – picture 2         |                        |     |            |
| 14                             | M6                     | 28  | 23110.0014 |