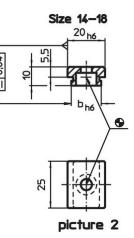

## **Order information**

| T-slot size machine<br>b<br>h6 | For screws<br>ISO 4762 | Ĭ   | Art. No.   |
|--------------------------------|------------------------|-----|------------|
| [mm]                           | [mm]                   | [9] |            |
| size 14-18 – picture 2         |                        |     |            |
| 14                             | M6                     | 28  | 23110.0014 |