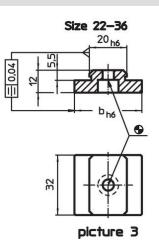

## **Order information**

| T-slot size machine<br>b<br>h6 | For screws<br>ISO 4762 | Ĭ   | Art. No.   |
|--------------------------------|------------------------|-----|------------|
| [mm]                           | [mm]                   | [9] |            |
| size 14-18 – picture 2         |                        |     |            |
| 14                             | M6                     | 28  | 23110.0014 |