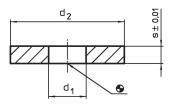

# Drawing

# **Order information**

| Dimensions     |                |                   | For screws | T.  | Art. No.   |
|----------------|----------------|-------------------|------------|-----|------------|
| d <sub>1</sub> | d <sub>2</sub> | <b>s</b><br>±0.01 |            | -   |            |
| [mm]           |                |                   | [mm]       | [g] |            |
| 25             | 59.5           | 4                 | M24        | 71  | 23061.2404 |