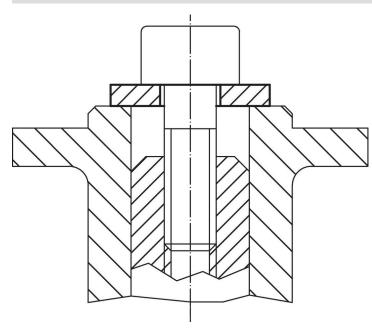

340 heat-treated 23060.0036



#### **Product Description**

The heat-treated shaft / plain washers (washers) are manufactured according to DIN 6340.

#### **Material**

Heat-treated steel, tempered, punched, mechanically trued, phosphatized

#### Drawing



### Order information

| Dimensions     |                |    | For screws | Ĭ   | Art. No. <sup>1)</sup> |
|----------------|----------------|----|------------|-----|------------------------|
| d <sub>1</sub> | d <sub>2</sub> | s  |            | _   |                        |
| [mm]           |                |    | [mm]       | [g] |                        |
| 38             | 80             | 12 | M36        | 360 | 23060.0036             |

<sup>1)</sup> DIN standards do not include these dimensions.

#### **Application example**



#### Compliance

#### **RoHS compliant**

Compliant according to Directive 2011/65/EU and Directive 2015/863.

#### Does not contain SVHC substances

No SVHC substances with more than 0.1% w/w contained - SVHC list [REACH] as of 23.01.2024.

## Does not contain Proposition 65 substances

No Proposition 65 substances included. https://www.P65Warnings.ca.gov/

#### Free from Conflict Minerals

This product does not contain any substances designated as "conflict minerals" such as tantalum, tin, gold or tungsten from the Democratic Republic of Congo or adjacent countries.