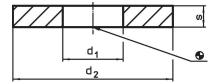

#### Drawing

### Order information

| Dimensions     |                |    | For screws | Ĭ   | Art. No. <sup>1)</sup> |
|----------------|----------------|----|------------|-----|------------------------|
| d <sub>1</sub> | d <sub>2</sub> | s  |            | _   |                        |
| [mm]           |                |    | [mm]       | [g] |                        |
| 38             | 80             | 12 | M36        | 360 | 23060.0036             |