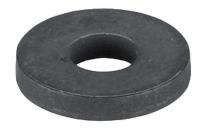

#### **Product Description**

The heat-treated shaft / plain washers (washers) are manufactured according to DIN 6340.

#### **Material**

Heat-treated steel, tempered, punched, mechanically trued, phosphatized