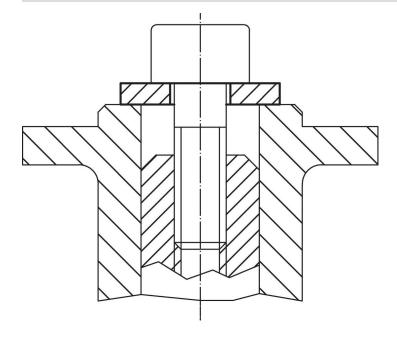

# Shaft / Plain Washers • DIN 6340 heat-treated

# 23060.0016



## **Product Description**

The heat-treated shaft / plain washers (washers) are manufactured according to DIN 6340.

#### Material

 Heat-treated steel, tempered, punched, mechanically trued, phosphatized

## **Drawing**



## **Order information**

| Dimensions     |                |   | For screws | I   | Art. No.   |
|----------------|----------------|---|------------|-----|------------|
| d <sub>1</sub> | d <sub>2</sub> | s |            | _   |            |
| [mm]           |                |   | [mm]       | [g] |            |
| 17             | 45             | 6 | M16        | 55  | 23060.0016 |

## **Application example**



Halder, Inc.



www.halderusa.com

## Compliance

## **RoHS** compliant

Compliant according to Directive 2011/65/EU and Directive 2015/863.

#### Does not contain SVHC substances

No SVHC substances with more than 0.1% w/w contained - SVHC list [REACH] as of 23.01.2024.

#### **Does not contain Proposition 65 substances**

No Proposition 65 substances included. https://www.P65Warnings.ca.gov/

#### **Free from Conflict Minerals**

This product does not contain any substances designated as "conflict minerals" such as tantalum, tin, gold or tungsten from the Democratic Republic of Congo or adjacent countries.



Halder, Inc. www.halderusa.com Page 2 of 2

Published on: 4.2.2024