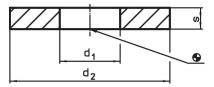

## **Drawing**

## **Order information**

| Dimensions     |                |   | For screws | I   | Art. No.   |
|----------------|----------------|---|------------|-----|------------|
| d <sub>1</sub> | d <sub>2</sub> | s |            | _   |            |
| [mm]           |                |   | [mm]       | [g] |            |
| 17             | 45             | 6 | M16        | 55  | 23060.0016 |