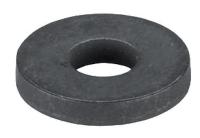

# Shaft / Plain Washers • DIN 6340 heat-treated

## **Product Description**

The heat-treated shaft / plain washers (washers) are manufactured according to DIN 6340.

#### **Material**

 Heat-treated steel, tempered, punched, mechanically trued, phosphatized