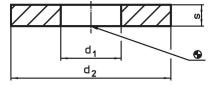

### **Drawing**

## **Order information**

| Dimensions |                |   | For screws | I   | Art. No.   |
|------------|----------------|---|------------|-----|------------|
| d₁         | d <sub>2</sub> | s |            | _   |            |
| [mm]       |                |   | [mm]       | [9] |            |
| 8.4        | 23             | 4 | M8         | 9.8 | 23060.0008 |