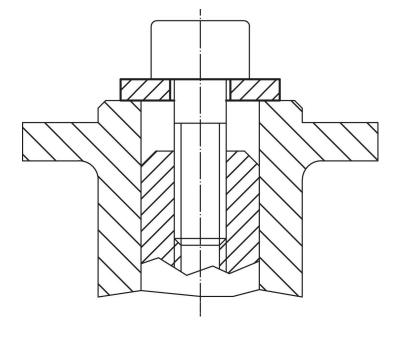

# Shaft / Plain Washers • DIN 6340 heat-treated

## 23060.0008



## **Product Description**

The heat-treated shaft / plain washers (washers) are manufactured according to DIN 6340.

#### **Material**

 Heat-treated steel, tempered, punched, mechanically trued, phosphatized

### **Drawing**



## **Order information**

| Dimensions |                |   | For screws | I   | Art. No.   |
|------------|----------------|---|------------|-----|------------|
| d₁         | d <sub>2</sub> | s |            | _   |            |
| [mm]       |                |   | [mm]       | [9] |            |
| 8.4        | 23             | 4 | M8         | 9.8 | 23060.0008 |

### **Application example**





Halder, Inc. www.halderusa.com

### Compliance

### **RoHS** compliant

Compliant according to Directive 2011/65/EU and Directive 2015/863.

#### Does not contain SVHC substances

No SVHC substances with more than 0.1% w/w contained - SVHC list [REACH] as of 23.01.2024.

#### **Does not contain Proposition 65 substances**

No Proposition 65 substances included. https://www.P65Warnings.ca.gov/

#### **Free from Conflict Minerals**

This product does not contain any substances designated as "conflict minerals" such as tantalum, tin, gold or tungsten from the Democratic Republic of Congo or adjacent countries.



Halder, Inc. www.halderusa.com Page 2 of 2

Published on: 4.2.2024