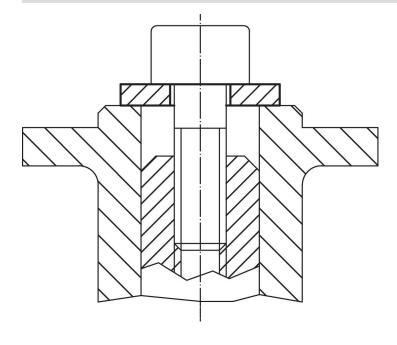

# Shaft / Plain Washers • DIN 6340 heat-treated

# 23060.0006



## **Product Description**

The heat-treated shaft / plain washers (washers) are manufactured according to DIN 6340.

#### Material

 Heat-treated steel, tempered, punched, mechanically trued, phosphatized

## **Drawing**



### **Order information**

| Dimensions |                |   | For screws | I   | Art. No.   |
|------------|----------------|---|------------|-----|------------|
| d₁         | d <sub>2</sub> | s |            | _   |            |
| [mm]       |                |   | [mm]       | [g] |            |
| 6.4        | 17             | 3 | M6         | 3.8 | 23060.0006 |

### **Application example**





Halder, Inc. www.halderusa.com

### Compliance

### **RoHS** compliant

Compliant according to Directive 2011/65/EU and Directive 2015/863.

#### Does not contain SVHC substances

No SVHC substances with more than 0.1% w/w contained - SVHC list [REACH] as of 23.01.2024.

#### **Does not contain Proposition 65 substances**

No Proposition 65 substances included. https://www.P65Warnings.ca.gov/

#### **Free from Conflict Minerals**

This product does not contain any substances designated as "conflict minerals" such as tantalum, tin, gold or tungsten from the Democratic Republic of Congo or adjacent countries.



Halder, Inc. www.halderusa.com Page 2 of 2

Published on: 4.2.2024