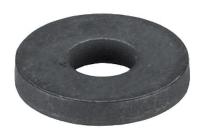

## **Product Description**

The heat-treated shaft / plain washers (washers) are manufactured according to DIN 6340.

#### Material

 Heat-treated steel, tempered, punched, mechanically trued, phosphatized