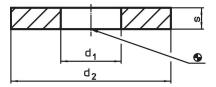

## **Drawing**

### **Order information**

| Dimensions |                |   | For screws | I   | Art. No.   |
|------------|----------------|---|------------|-----|------------|
| d₁         | d <sub>2</sub> | s |            | _   |            |
| [mm]       |                |   | [mm]       | [g] |            |
| 6.4        | 17             | 3 | M6         | 3.8 | 23060.0006 |