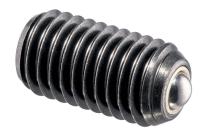

# **Ball Casters •** screwable, plain bearing 22752.0061

# **Product Description**

For positioning and aligning of workpieces.

Because of the slide bearing, the ball can roll permanently, and the surface of the workpiece is

At temperatures > 20°C, the carrying figure decreases linearly. (Example: at 90°C the load bearing capacity is max. 60%)