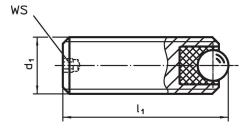

## **Drawing**

## **Order information**

| d <sub>1</sub>     | Dimensions  d <sub>1</sub> Ball diameter |      | ws  | Static carrying figure C <sub>0</sub> | Tightening<br>torque<br>max. | min. | max. | ı | Art. No.   |
|--------------------|------------------------------------------|------|-----|---------------------------------------|------------------------------|------|------|---|------------|
| [mm]               |                                          | [mm] | [N] | [Nm]                                  | [°C]                         |      | [g]  |   |            |
| Free cutting steel |                                          |      |     |                                       |                              |      |      |   |            |
| М6                 | 8                                        | 2.5  | 1.5 | 172                                   | 0.11                         | -50  | 90   | 1 | 22752.0061 |