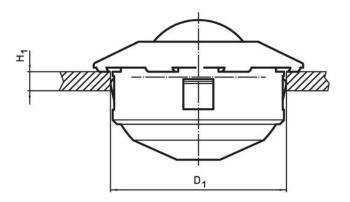

Drawing

# **Order information**

| Dimensions     |                           |                |                |                | H <sub>1</sub> | Location hole | Dynamic        | T.                | Art. No. |            |
|----------------|---------------------------|----------------|----------------|----------------|----------------|---------------|----------------|-------------------|----------|------------|
| d <sub>1</sub> | Ball diameter             | d <sub>2</sub> | h <sub>1</sub> | h <sub>2</sub> | h <sub>3</sub> | min.          | D <sub>1</sub> | carrying figure C | _        |            |
| -0.16          |                           |                | ±0.3           |                |                |               |                |                   |          |            |
|                |                           | [mm            | 1]             |                |                | [mm]          | [mm]           | [N]               | [g]      |            |
| ball from      | ball from stainless steel |                |                |                |                |               |                |                   |          |            |
| 45             | 30                        | 55             | 13.8           | 37.5           | 8              | 2.5           | 45             | 1900              | 290      | 22750.0132 |