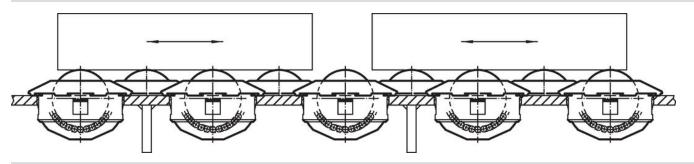

|                |                |               |                |                   |          |            |
| 45             | 30                        | 55             | 13.8           | 37.5           | 8              | 2.5           | 45             | 1900              | 290      | 22750.0132 |

# Accessories

|               | Suitable for ball caster | Ĭ   | Art. No.   |
|---------------|--------------------------|-----|------------|
|               | [mm]                     | [9] |            |
| assembly tool |                          |     |            |
|               | 24                       | 451 | 22750.0144 |
|               | 36                       | 480 | 22750.0148 |
| 0             | 45                       | 503 | 22750.0152 |

# **Application example**



# Compliance

#### **RoHS compliant**

Compliant according to Directive 2011/65/EU and Directive 2015/863.

#### Does not contain SVHC substances

No SVHC substances with more than 0.1% w/w contained - SVHC list [REACH] as of 23.01.2024.

#### Does not contain Proposition 65 substances

No Proposition 65 substances included. https://www.P65Warnings.ca.gov/

#### Free from Conflict Minerals

This product does not contain any substances designated as "conflict minerals" such as tantalum, tin, gold or tungsten from the Democratic Republic of Congo or adjacent countries.