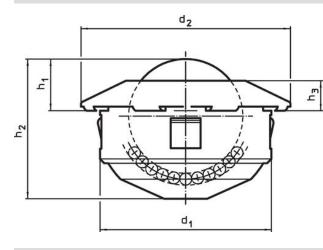

Drawing

# **Order information**

| Dimensions     |                           |                |                |                | H <sub>1</sub> | Location hole | Dynamic        | T.                | Art. No. |            |
|----------------|---------------------------|----------------|----------------|----------------|----------------|---------------|----------------|-------------------|----------|------------|
| d <sub>1</sub> | Ball diameter             | d <sub>2</sub> | h <sub>1</sub> | h <sub>2</sub> | h <sub>3</sub> | min.          | D <sub>1</sub> | carrying figure C | _        |            |
| -0.16          |                           |                | ±0.3           |                |                |               |                |                   |          |            |
|                |                           | [mm            | 1]             |                |                | [mm]          | [mm]           | [N]               | [g]      |            |
| ball from      | ball from stainless steel |                |                |                |                |               |                |                   |          |            |
| 45             | 30                        | 55             | 13.8           | 37.5           | 8              | 2.5           | 45             | 1900              | 290      | 22750.0132 |