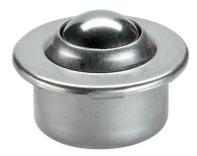

# **Ball Casters** • with sheet steel housing 22750.0042

#### **Product Description**

Ball casters are module for transport systems, conveyances, to working and packing facilities. For example, parts can be easily moved, turned and controlled. As from  $d_1 = 36$  fitted with an oil drenched felt seal to protect against dirt.

#### Housing · Stainless steel

- Ball
- · Stainless steel