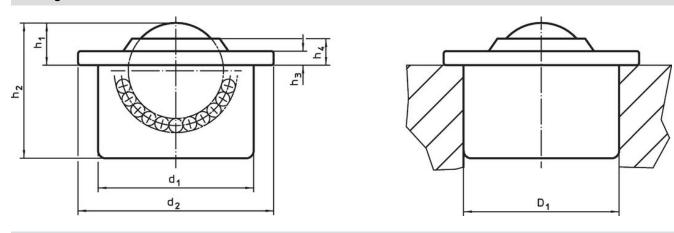

### **Order information**

| Dimensions                     |               |                |       |                |                |     | Location hole                | Dynamic           | Ĩ   | Art. No. <sup>2)</sup> |
|--------------------------------|---------------|----------------|-------|----------------|----------------|-----|------------------------------|-------------------|-----|------------------------|
| d <sub>1</sub>                 | Ball diameter | d <sub>2</sub> | h₁    | h <sub>2</sub> | h <sub>3</sub> | h4  | D <sub>1</sub> <sup>1)</sup> | carrying figure C |     |                        |
| ±0.055                         |               |                | ±0.15 |                |                |     | +0.03                        |                   |     |                        |
| [mm]                           |               |                |       |                |                |     | [mm]                         | [N]               | [g] |                        |
| all parts from stainless steel |               |                |       |                |                |     |                              |                   |     |                        |
| 18                             | 12            | 23             | 7.4   | 15.5           | 2              | 4.3 | 17.97                        | 180               | 17  | 22750.0042             |

<sup>1)</sup> Reference value for 2 mm sheet steel/ 5 mm aluminium (force fit)

<sup>2)</sup> without felt seal