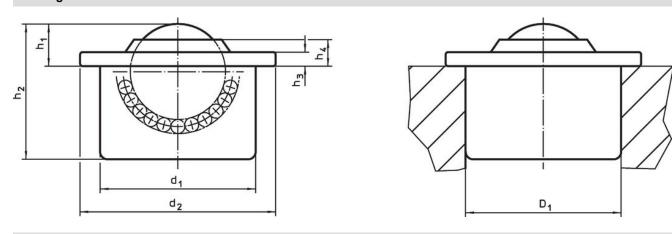

# Drawing

# **Order information**

| Dimensions                                       |               |                |      |                |                |      | Location hole                | Dynamic           | Ť.  | Art. No.   |
|--------------------------------------------------|---------------|----------------|------|----------------|----------------|------|------------------------------|-------------------|-----|------------|
| d <sub>1</sub>                                   | Ball diameter | d <sub>2</sub> | h1   | h <sub>2</sub> | h <sub>3</sub> | h4   | D <sub>1</sub> <sup>1)</sup> | carrying figure C | _   |            |
| ±0.095                                           |               |                | ±0.4 |                |                |      | +0.07                        |                   |     |            |
| [mm]                                             |               |                |      |                |                |      | [mm]                         | [N]               | [g] |            |
| all parts zinc-plated, ball from stainless steel |               |                |      |                |                |      |                              |                   |     |            |
| 62                                               | 45            | 75             | 19   | 53.7           | 4.2            | 10.3 | 61.83                        | 4500              | 739 | 22750.0036 |