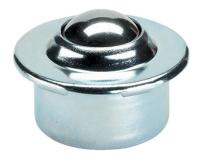

# **Ball Casters** • with sheet steel housing 22750.0036

# **Product Description**

Ball casters are module for transport systems, conveyances, to working and packing facilities. For example, parts can be easily moved, turned and controlled. As from  $d_1 = 36$  fitted with an oil drenched felt seal to protect against dirt.