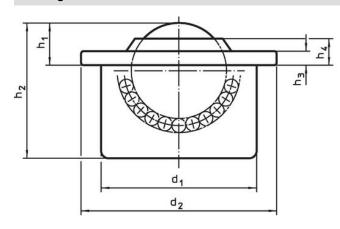

# **Drawing**

### **Order information**

| Dimensions                                       |               |                |      |                |                |                | Location hole     | Dynamic           | - I | Art. No.   |
|--------------------------------------------------|---------------|----------------|------|----------------|----------------|----------------|-------------------|-------------------|-----|------------|
| d <sub>1</sub>                                   | Ball diameter | d <sub>2</sub> | h₁   | h <sub>2</sub> | h <sub>3</sub> | h <sub>4</sub> | D <sub>1</sub> 1) | carrying figure C | _   |            |
| ±0.08                                            |               |                | ±0.3 |                |                |                | +0.05             |                   |     |            |
| [mm]                                             |               |                |      |                |                |                | [mm]              | [N]               | [g] |            |
| all parts zinc-plated, ball from stainless steel |               |                |      |                |                |                |                   |                   |     |            |
| 45                                               | 30            | 55             | 13.8 | 37.5           | 3.7            | 7.9            | 44.85             | 1900              | 273 | 22750.0032 |