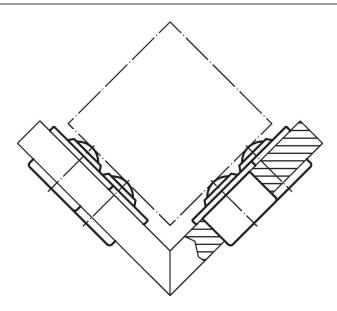

|                | +0.05             |                   |     |            |
| [mm]                                             |               |                |      |                |                |                | [mm]              | [N]               | [g] |            |
| all parts zinc-plated, ball from stainless steel |               |                |      |                |                |                |                   |                   |     |            |
| 45                                               | 30            | 55             | 13.8 | 37.5           | 3.7            | 7.9            | 44.85             | 1900              | 273 | 22750.0032 |

<sup>1)</sup> Reference value for 2 mm sheet steel/ 5 mm aluminium (force fit)

# **Application example**







# Compliance

#### **RoHS** compliant

Compliant according to Directive 2011/65/EU and Directive 2015/863.

# **Does not contain SVHC substances**

No SVHC substances with more than 0.1% w/w contained - SVHC list [REACH] as of 23.01.2024.

### **Does not contain Proposition 65 substances**

No Proposition 65 substances included. https://www.P65Warnings.ca.gov/

# **Free from Conflict Minerals**

This product does not contain any substances designated as "conflict minerals" such as tantalum, tin, gold or tungsten from the Democratic Republic of Congo or adjacent countries.



Halder, Inc. www.halderusa.com Page 2 of 2

Published on: 4.2.2024