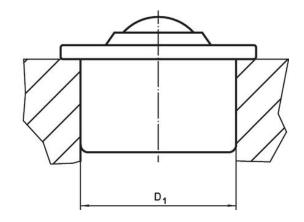

### **Order information**

| Dimensions                                       |               |                |      |                |                |                | Location hole     | Dynamic           | - I | Art. No.   |
|--------------------------------------------------|---------------|----------------|------|----------------|----------------|----------------|-------------------|-------------------|-----|------------|
| d <sub>1</sub>                                   | Ball diameter | d <sub>2</sub> | h₁   | h <sub>2</sub> | h <sub>3</sub> | h <sub>4</sub> | D <sub>1</sub> 1) | carrying figure C | _   |            |
| ±0.08                                            |               |                | ±0.3 |                |                |                | +0.05             |                   |     |            |
| [mm]                                             |               |                |      |                |                |                | [mm]              | [N]               | [g] |            |
| all parts zinc-plated, ball from stainless steel |               |                |      |                |                |                |                   |                   |     |            |
| 45                                               | 30            | 55             | 13.8 | 37.5           | 3.7            | 7.9            | 44.85             | 1900              | 273 | 22750.0032 |

<sup>1)</sup> Reference value for 2 mm sheet steel/ 5 mm aluminium (force fit)