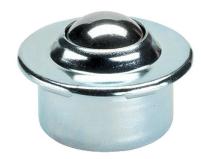

# **Ball Casters** • with sheet steel housing 22750.0032

# **Product Description**

Ball casters are module for transport systems, conveyances, to working and packing facilities. For example, parts can be easily moved, turned and controlled. As from  $d_1 = 36$  fitted with an oil drenched felt seal to protect against dirt.