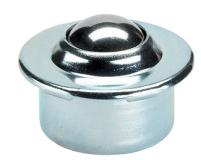

# **Ball Casters** • with sheet steel housing 22750.0028

# **Product Description**

Ball casters are module for transport systems, conveyances, to working and packing facilities. For example, parts can be easily moved, turned and controlled. As from  $d_1 = 36$  fitted with an oil drenched felt seal to protect against dirt.