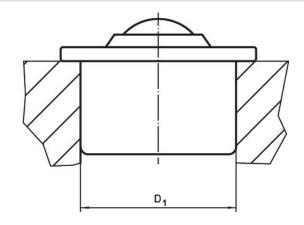

# **Drawing**

### **Order information**

| Dimensions                                       |               |                |                |                |                |     | Location hole     | Dynamic           | I   | Art. No.   |
|--------------------------------------------------|---------------|----------------|----------------|----------------|----------------|-----|-------------------|-------------------|-----|------------|
| d <sub>1</sub>                                   | Ball diameter | d <sub>2</sub> | h <sub>1</sub> | h <sub>2</sub> | h <sub>3</sub> | h₄  | D <sub>1</sub> 1) | carrying figure C | _   |            |
| ±0.08                                            |               |                | ±0.2           |                |                |     | +0.05             |                   |     |            |
| [mm]                                             |               |                |                |                |                |     | [mm]              | [N]               | [g] |            |
| all parts zinc-plated, ball from stainless steel |               |                |                |                |                |     |                   |                   |     |            |
| 36                                               | 22            | 45             | 9.8            | 29.5           | 2.9            | 5.7 | 35.9              | 970               | 132 | 22750.0028 |

<sup>1)</sup> Reference value for 2 mm sheet steel/ 5 mm aluminium (force fit)