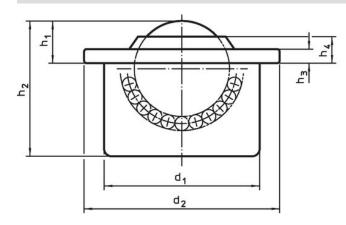

# **Drawing**

### **Order information**

| Dimensions                                       |               |                |                |                |                |     | Location hole     | Dynamic           | I   | Art. No.   |
|--------------------------------------------------|---------------|----------------|----------------|----------------|----------------|-----|-------------------|-------------------|-----|------------|
| d <sub>1</sub>                                   | Ball diameter | d <sub>2</sub> | h <sub>1</sub> | h <sub>2</sub> | h <sub>3</sub> | h₄  | D <sub>1</sub> 1) | carrying figure C | _   |            |
| ±0.08                                            |               |                | ±0.2           |                |                |     | +0.05             |                   |     |            |
| [mm]                                             |               |                |                |                |                |     | [mm]              | [N]               | [g] |            |
| all parts zinc-plated, ball from stainless steel |               |                |                |                |                |     |                   |                   |     |            |
| 36                                               | 22            | 45             | 9.8            | 29.5           | 2.9            | 5.7 | 35.9              | 970               | 132 | 22750.0028 |