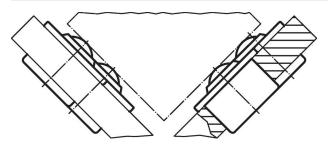

|                |     | +0.05             |                   |     |            |
| [mm]                                             |               |                |                |                |                |     | [mm]              | [N]               | [g] |            |
| all parts zinc-plated, ball from stainless steel |               |                |                |                |                |     |                   |                   |     |            |
| 36                                               | 22            | 45             | 9.8            | 29.5           | 2.9            | 5.7 | 35.9              | 970               | 132 | 22750.0028 |

<sup>1)</sup> Reference value for 2 mm sheet steel/ 5 mm aluminium (force fit)

# **Application example**







# Compliance

#### **RoHS** compliant

Compliant according to Directive 2011/65/EU and Directive 2015/863.

# **Does not contain SVHC substances**

No SVHC substances with more than 0.1% w/w contained - SVHC list [REACH] as of 23.01.2024.

### **Does not contain Proposition 65 substances**

No Proposition 65 substances included. https://www.P65Warnings.ca.gov/

# **Free from Conflict Minerals**

This product does not contain any substances designated as "conflict minerals" such as tantalum, tin, gold or tungsten from the Democratic Republic of Congo or adjacent countries.



Halder, Inc. www.halderusa.com Page 2 of 2

Published on: 4.2.2024