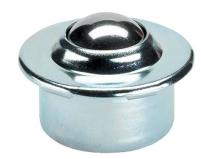

# **Ball Casters** • with sheet steel housing 22750.0024

# **Product Description**

Ball casters are module for transport systems, conveyances, to working and packing facilities. For example, parts can be easily moved, turned and controlled. As from  $d_1 = 36$  fitted with an oil drenched felt seal to protect against dirt.