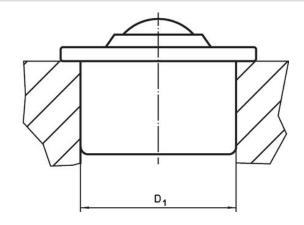

# **Drawing**

#### **Order information**

| Dimensions                                       |               |                |      |                |                |     | Location hole     | Dynamic           | ĭ   | Art. No. <sup>2)</sup> |
|--------------------------------------------------|---------------|----------------|------|----------------|----------------|-----|-------------------|-------------------|-----|------------------------|
| d <sub>1</sub>                                   | Ball diameter | d <sub>2</sub> | h₁   | h <sub>2</sub> | h <sub>3</sub> | h₄  | D <sub>1</sub> 1) | carrying figure C |     |                        |
| ±0.065                                           |               |                | ±0.2 |                |                |     | +0.05             |                   |     |                        |
| [mm]                                             |               |                |      |                |                |     | [mm]              | [N]               | [g] |                        |
| all parts zinc-plated, ball from stainless steel |               |                |      |                |                |     |                   |                   |     |                        |
| 24                                               | 15            | 31             | 9.5  | 21.5           | 2.5            | 6.1 | 23.95             | 370               | 40  | 22750.0024             |

<sup>1)</sup> Reference value for 2 mm sheet steel/ 5 mm aluminium (force fit)