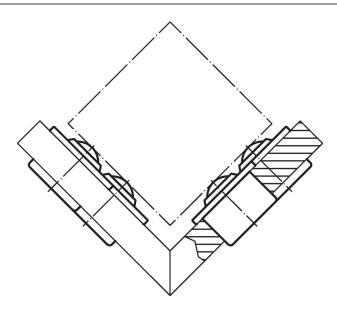

|     |                        |
| [mm]                                             |               |                |      |                |                |     | [mm]              | [N]               | [g] |                        |
| all parts zinc-plated, ball from stainless steel |               |                |      |                |                |     |                   |                   |     |                        |
| 24                                               | 15            | 31             | 9.5  | 21.5           | 2.5            | 6.1 | 23.95             | 370               | 40  | 22750.0024             |

<sup>1)</sup> Reference value for 2 mm sheet steel/ 5 mm aluminium (force fit)

## **Application example**





<sup>2)</sup> without felt seal



# Compliance

#### **RoHS** compliant

Compliant according to Directive 2011/65/EU and Directive 2015/863.

# **Does not contain SVHC substances**

No SVHC substances with more than 0.1% w/w contained - SVHC list [REACH] as of 23.01.2024.

## **Does not contain Proposition 65 substances**

No Proposition 65 substances included. https://www.P65Warnings.ca.gov/

# **Free from Conflict Minerals**

This product does not contain any substances designated as "conflict minerals" such as tantalum, tin, gold or tungsten from the Democratic Republic of Congo or adjacent countries.



Halder, Inc. www.halderusa.com Page 2 of 2

Published on: 4.2.2024