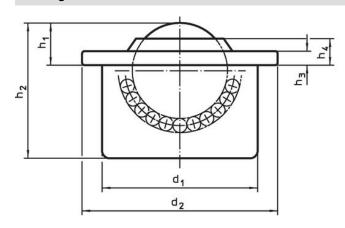

# **Drawing**

#### **Order information**

| Dimensions                                       |               |                |      |                |                |     | Location hole     | Dynamic           | ĭ   | Art. No. <sup>2)</sup> |
|--------------------------------------------------|---------------|----------------|------|----------------|----------------|-----|-------------------|-------------------|-----|------------------------|
| d <sub>1</sub>                                   | Ball diameter | d <sub>2</sub> | h₁   | h <sub>2</sub> | h <sub>3</sub> | h₄  | D <sub>1</sub> 1) | carrying figure C |     |                        |
| ±0.065                                           |               |                | ±0.2 |                |                |     | +0.05             |                   |     |                        |
| [mm]                                             |               |                |      |                |                |     | [mm]              | [N]               | [g] |                        |
| all parts zinc-plated, ball from stainless steel |               |                |      |                |                |     |                   |                   |     |                        |
| 24                                               | 15            | 31             | 9.5  | 21.5           | 2.5            | 6.1 | 23.95             | 370               | 40  | 22750.0024             |