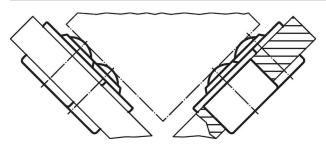

|     | +0.05             |                   |     |                        |
| [mm]                                             |               |                |      |                |                |     | [mm]              | [N]               | [g] |                        |
| all parts zinc-plated, ball from stainless steel |               |                |      |                |                |     |                   |                   |     |                        |
| 24                                               | 15            | 31             | 9.5  | 21.5           | 2.5            | 6.1 | 23.95             | 370               | 40  | 22750.0024             |

<sup>1)</sup> Reference value for 2 mm sheet steel/ 5 mm aluminium (force fit)

## **Application example**





<sup>2)</sup> without felt seal



# Compliance

#### **RoHS** compliant

Compliant according to Directive 2011/65/EU and Directive 2015/863.

# **Does not contain SVHC substances**

No SVHC substances with more than 0.1% w/w contained - SVHC list [REACH] as of 23.01.2024.

## **Does not contain Proposition 65 substances**

No Proposition 65 substances included. https://www.P65Warnings.ca.gov/

# **Free from Conflict Minerals**

This product does not contain any substances designated as "conflict minerals" such as tantalum, tin, gold or tungsten from the Democratic Republic of Congo or adjacent countries.



Halder, Inc. www.halderusa.com Page 2 of 2

Published on: 4.2.2024