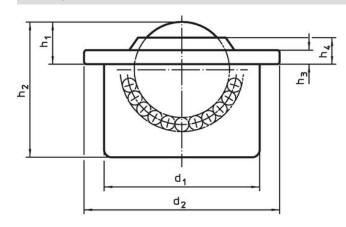

## **Drawing**

#### **Order information**

| Dimensions                  |               |                |       |                |                |                | Location hole     | Dynamic           | I   | Art. No. <sup>2)</sup> |
|-----------------------------|---------------|----------------|-------|----------------|----------------|----------------|-------------------|-------------------|-----|------------------------|
| d <sub>1</sub>              | Ball diameter | d <sub>2</sub> | h₁    | h <sub>2</sub> | h <sub>3</sub> | h <sub>4</sub> | D <sub>1</sub> 1) | carrying figure C |     |                        |
| ±0.055                      |               |                | ±0.15 |                |                |                | +0.03             |                   |     |                        |
| [mm]                        |               |                |       |                |                |                | [mm]              | [N]               | [g] |                        |
| cap and housing zinc-plated |               |                |       |                |                |                |                   |                   |     |                        |
| 12.6                        | 8             | 17             | 4.8   | 11.2           | 1.8            | 3.2            | 12.57             | 100               | 6.8 | 22750,0000             |