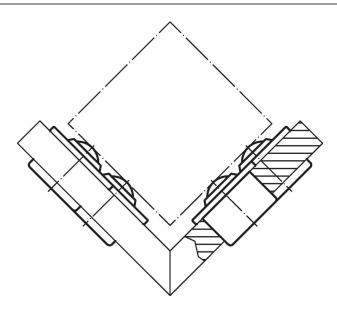

.03             |                   |     |                        |
| [mm]                        |               |                |       |                |                |                | [mm]              | [N]               | [g] |                        |
| cap and housing zinc-plated |               |                |       |                |                |                |                   |                   |     |                        |
| 12.6                        | 8             | 17             | 4.8   | 11.2           | 1.8            | 3.2            | 12.57             | 100               | 6.8 | 22750,0000             |

<sup>1)</sup> Reference value for 2 mm sheet steel/ 5 mm aluminium (force fit)

## **Application example**





<sup>2)</sup> without felt seal



## Compliance

#### **RoHS** compliant

Compliant according to Directive 2011/65/EU and Directive 2015/863.

## **Does not contain SVHC substances**

No SVHC substances with more than 0.1% w/w contained - SVHC list [REACH] as of 23.01.2024.

### **Does not contain Proposition 65 substances**

No Proposition 65 substances included. https://www.P65Warnings.ca.gov/

## **Free from Conflict Minerals**

This product does not contain any substances designated as "conflict minerals" such as tantalum, tin, gold or tungsten from the Democratic Republic of Congo or adjacent countries.



Halder, Inc. www.halderusa.com Page 2 of 2

Published on: 4.2.2024