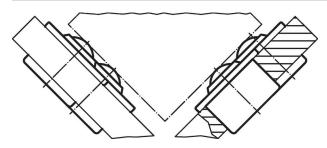

|                | +0.03             |                   |     |                        |
| [mm]                        |               |                |       |                |                |                | [mm]              | [N]               | [g] |                        |
| cap and housing zinc-plated |               |                |       |                |                |                |                   |                   |     |                        |
| 12.6                        | 8             | 17             | 4.8   | 11.2           | 1.8            | 3.2            | 12.57             | 100               | 6.8 | 22750,0000             |

<sup>1)</sup> Reference value for 2 mm sheet steel/ 5 mm aluminium (force fit)

## **Application example**





<sup>2)</sup> without felt seal



## Compliance

#### **RoHS** compliant

Compliant according to Directive 2011/65/EU and Directive 2015/863.

## **Does not contain SVHC substances**

No SVHC substances with more than 0.1% w/w contained - SVHC list [REACH] as of 23.01.2024.

### **Does not contain Proposition 65 substances**

No Proposition 65 substances included. https://www.P65Warnings.ca.gov/

## **Free from Conflict Minerals**

This product does not contain any substances designated as "conflict minerals" such as tantalum, tin, gold or tungsten from the Democratic Republic of Congo or adjacent countries.



Halder, Inc. www.halderusa.com Page 2 of 2

Published on: 4.2.2024