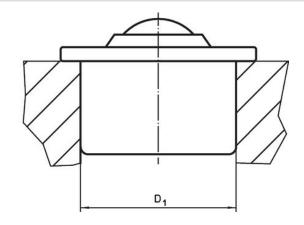

#### **Order information**

| Dimensions                  |               |                |       |                |                |                | Location hole     | Dynamic           | I   | Art. No. <sup>2)</sup> |
|-----------------------------|---------------|----------------|-------|----------------|----------------|----------------|-------------------|-------------------|-----|------------------------|
| d <sub>1</sub>              | Ball diameter | d <sub>2</sub> | h₁    | h <sub>2</sub> | h <sub>3</sub> | h <sub>4</sub> | D <sub>1</sub> 1) | carrying figure C |     |                        |
| ±0.055                      |               |                | ±0.15 |                |                |                | +0.03             |                   |     |                        |
| [mm]                        |               |                |       |                |                |                | [mm]              | [N]               | [g] |                        |
| cap and housing zinc-plated |               |                |       |                |                |                |                   |                   |     |                        |
| 12.6                        | 8             | 17             | 4.8   | 11.2           | 1.8            | 3.2            | 12.57             | 100               | 6.8 | 22750,0000             |

<sup>1)</sup> Reference value for 2 mm sheet steel/ 5 mm aluminium (force fit)