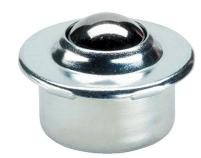

## **Product Description**

Ball casters are module for transport systems, conveyances, to working and packing facilities. For example, parts can be easily moved, turned and controlled. As from  $d_1$  = 36 fitted with an oil drenched felt seal to protect against dirt.