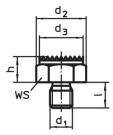

## **Drawing**

picture 2

picture 3

picture 5

## **Order information**

| Dimensions                                                |                |                |    |    | ws   | Tightening           | I   | Art. No.   |
|-----------------------------------------------------------|----------------|----------------|----|----|------|----------------------|-----|------------|
| h                                                         | d <sub>1</sub> | d <sub>2</sub> | 1  | t  |      | torque <sup>1)</sup> | _   |            |
| ±0.1                                                      |                |                |    |    |      | max.                 |     |            |
| [mm]                                                      |                |                |    |    | [mm] | [Nm]                 | [g] |            |
| with female thread, bearing surface spherical – picture 5 |                |                |    |    |      |                      |     |            |
| 50                                                        | M16            | 33             | 50 | 24 | 30   | 206                  | 252 | 22690.0445 |