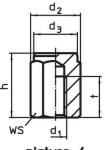

## **Drawing**

picture 2

picture 3

picture 5

## **Order information**

| Dimensions                                                |                |                |    |    | ws   | Tightening           | I   | Art. No.   |
|-----------------------------------------------------------|----------------|----------------|----|----|------|----------------------|-----|------------|
| h                                                         | d <sub>1</sub> | d <sub>2</sub> | 1  | t  |      | torque <sup>1)</sup> | _   |            |
| ±0.1                                                      |                |                |    |    |      | max.                 |     |            |
| [mm]                                                      |                |                |    |    | [mm] | [Nm]                 | [g] |            |
| with female thread, bearing surface spherical – picture 5 |                |                |    |    |      |                      |     |            |
| 50                                                        | M16            | 33             | 50 | 24 | 30   | 206                  | 252 | 22690.0445 |