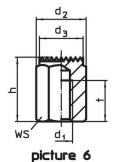

## **Drawing**

picture 2

picture 3

picture 5

## **Order information**

| Dimensions                                                |                |                |    |    | ws   | Tightening           | I   | Art. No.   |
|-----------------------------------------------------------|----------------|----------------|----|----|------|----------------------|-----|------------|
| h                                                         | d <sub>1</sub> | d <sub>2</sub> | 1  | t  |      | torque <sup>1)</sup> | _   |            |
| ±0.1                                                      |                |                |    |    |      | max.                 |     |            |
| [mm]                                                      |                |                |    |    | [mm] | [Nm]                 | [g] |            |
| with female thread, bearing surface spherical – picture 5 |                |                |    |    |      |                      |     |            |
| 50                                                        | M16            | 33             | 50 | 24 | 30   | 206                  | 252 | 22690.0445 |