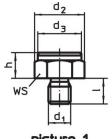

## **Drawing**

picture 2

picture 3

picture 5

## **Order information**

| Dimensions                                                |                |                |    |    | ws   | Tightening           | I   | Art. No.   |
|-----------------------------------------------------------|----------------|----------------|----|----|------|----------------------|-----|------------|
| h                                                         | d <sub>1</sub> | d <sub>2</sub> | 1  | t  |      | torque <sup>1)</sup> | _   |            |
| ±0.1                                                      |                |                |    |    |      | max.                 |     |            |
| [mm]                                                      |                |                |    |    | [mm] | [Nm]                 | [g] |            |
| with female thread, bearing surface spherical – picture 5 |                |                |    |    |      |                      |     |            |
| 50                                                        | M16            | 33             | 50 | 24 | 30   | 206                  | 252 | 22690.0445 |