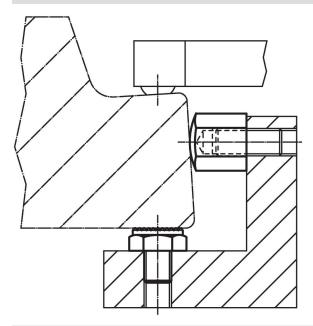

|                |                |    |    |      | max.                 |     |            |
| [mm]                                                      |                |                |    |    | [mm] | [Nm]                 | [g] |            |
| with female thread, bearing surface spherical – picture 5 |                |                |    |    |      |                      |     |            |
| 50                                                        | M16            | 33             | 50 | 24 | 30   | 206                  | 252 | 22690.0445 |

<sup>1)</sup> The tightening torque of bolts with female thread is for threaded pins, quality 8. The bolt has to be tightened over the total thread length.

## **Application example**



## Compliance

### **RoHS** compliant

Contains lead - compliant according to exceptions 6a / 6b / 6c.

### Contains SVHC substances >0,1% w/w

Contains lead - SVHC list [REACH] as of 23.01.2024.

### **Contains Proposition 65 substances**



Lead can cause cancer and reproductive harm from exposure https://www.P65Warnings.ca.gov/

Halder, Inc.

### **Free from Conflict Minerals**

This product does not contain any substances designated as "conflict minerals" such as tantalum, tin, gold or tungsten from the Democratic Republic of Congo or adjacent countries.



www.halderusa.com Page 2 of 2

Published on: 4.2.2024