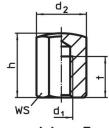

## **Drawing**

picture 2

picture 3

picture 5

## **Order information**

| Dimensions                                                |                |                |    |    | ws   | Tightening           | I   | Art. No.   |
|-----------------------------------------------------------|----------------|----------------|----|----|------|----------------------|-----|------------|
| h                                                         | d <sub>1</sub> | d <sub>2</sub> | 1  | t  |      | torque <sup>1)</sup> | _   |            |
| ±0.1                                                      |                |                |    |    |      | max.                 |     |            |
| [mm]                                                      |                |                |    |    | [mm] | [Nm]                 | [g] |            |
| with female thread, bearing surface spherical – picture 5 |                |                |    |    |      |                      |     |            |
| 50                                                        | M16            | 33             | 50 | 24 | 30   | 206                  | 252 | 22690.0445 |