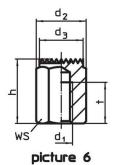

## **Drawing**

picture 2

picture 3

picture 4

picture 5

## **Order information**

| $\begin{array}{c c c} & & & & \\ \hline h & & d_1 & & d_2 & & d_3 & & I \\ \pm 0.1 & & & & & \end{array}$ |     |    |    |    | ws   | Tightening<br>torque<br>max. | ă   | Art. No.   |
|-----------------------------------------------------------------------------------------------------------|-----|----|----|----|------|------------------------------|-----|------------|
| [mm]                                                                                                      |     |    |    |    | [mm] | [Nm]                         | [9] |            |
| with male thread, bearing surface ribbed – picture 3                                                      |     |    |    |    |      |                              |     |            |
| 20                                                                                                        | M24 | 46 | 41 | 29 | 41   | 498                          | 282 | 22690.0262 |