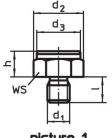

## **Drawing**

picture 2

picture 3

picture 4

picture 5

## **Order information**

| $\begin{array}{c c c} & & & & \\ \hline h & & d_1 & & d_2 & & d_3 & & I \\ \pm 0.1 & & & & & \end{array}$ |     |    |    |    | ws   | Tightening<br>torque<br>max. | ă   | Art. No.   |
|-----------------------------------------------------------------------------------------------------------|-----|----|----|----|------|------------------------------|-----|------------|
| [mm]                                                                                                      |     |    |    |    | [mm] | [Nm]                         | [9] |            |
| with male thread, bearing surface ribbed – picture 3                                                      |     |    |    |    |      |                              |     |            |
| 20                                                                                                        | M24 | 46 | 41 | 29 | 41   | 498                          | 282 | 22690.0262 |