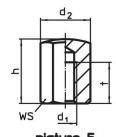

## **Drawing**

picture 2

picture 3

picture 4

picture 5

## **Order information**

| $\begin{array}{c c c} & & & & \\ \hline h & & d_1 & & d_2 & & d_3 & & I \\ \pm 0.1 & & & & & \end{array}$ |     |    |    |    | ws   | Tightening<br>torque<br>max. | ă   | Art. No.   |
|-----------------------------------------------------------------------------------------------------------|-----|----|----|----|------|------------------------------|-----|------------|
| [mm]                                                                                                      |     |    |    |    | [mm] | [Nm]                         | [9] |            |
| with male thread, bearing surface ribbed – picture 3                                                      |     |    |    |    |      |                              |     |            |
| 20                                                                                                        | M24 | 46 | 41 | 29 | 41   | 498                          | 282 | 22690.0262 |