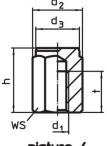

## **Drawing**

picture 2

picture 3

picture 4

picture 5

## **Order information**

| $\begin{array}{c c c} & & & & \\ \hline h & & d_1 & & d_2 & & d_3 & & I \\ \pm 0.1 & & & & & \end{array}$ |     |    |    |    | ws   | Tightening<br>torque<br>max. | ă   | Art. No.   |
|-----------------------------------------------------------------------------------------------------------|-----|----|----|----|------|------------------------------|-----|------------|
| [mm]                                                                                                      |     |    |    |    | [mm] | [Nm]                         | [9] |            |
| with male thread, bearing surface ribbed – picture 3                                                      |     |    |    |    |      |                              |     |            |
| 20                                                                                                        | M24 | 46 | 41 | 29 | 41   | 498                          | 282 | 22690.0262 |