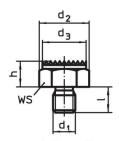

## **Drawing**

picture 2

picture 3

picture 4

picture 5

## **Order information**

| $\begin{array}{c c c} & & & & \\ \hline h & & d_1 & & d_2 & & d_3 & & I \\ \pm 0.1 & & & & & \end{array}$ |     |    |    |    | ws   | Tightening<br>torque<br>max. | ă   | Art. No.   |
|-----------------------------------------------------------------------------------------------------------|-----|----|----|----|------|------------------------------|-----|------------|
| [mm]                                                                                                      |     |    |    |    | [mm] | [Nm]                         | [9] |            |
| with male thread, bearing surface ribbed – picture 3                                                      |     |    |    |    |      |                              |     |            |
| 20                                                                                                        | M24 | 46 | 41 | 29 | 41   | 498                          | 282 | 22690.0262 |