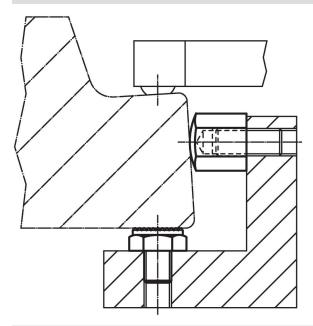

| Art. No.   |
|-----------------------------------------------------------------------------------------------------------|-----|----|----|----|------|------------------------------|-----|------------|
| [mm]                                                                                                      |     |    |    |    | [mm] | [Nm]                         | [9] |            |
| with male thread, bearing surface ribbed – picture 3                                                      |     |    |    |    |      |                              |     |            |
| 20                                                                                                        | M24 | 46 | 41 | 29 | 41   | 498                          | 282 | 22690.0262 |



## **Application example**



## Compliance

#### **RoHS** compliant

Contains lead - compliant according to exceptions 6a / 6b / 6c.

#### Contains SVHC substances >0,1% w/w

Contains lead - SVHC list [REACH] as of 23.01.2024.

#### **Contains Proposition 65 substances**



Lead can cause cancer and reproductive harm from exposure https://www.P65Warnings.ca.gov/

Halder, Inc.

#### **Free from Conflict Minerals**

This product does not contain any substances designated as "conflict minerals" such as tantalum, tin, gold or tungsten from the Democratic Republic of Congo or adjacent countries.



www.halderusa.com Page 2 of 2

Published on: 4.2.2024