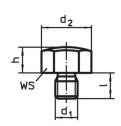

## **Drawing**

picture 2

picture 3

picture 4

picture 5

## **Order information**

| $\begin{array}{c c c} & & & & \\ \hline h & & d_1 & & d_2 & & d_3 & & I \\ \pm 0.1 & & & & & \end{array}$ |     |    |    |    | ws   | Tightening<br>torque<br>max. | ă   | Art. No.   |
|-----------------------------------------------------------------------------------------------------------|-----|----|----|----|------|------------------------------|-----|------------|
| [mm]                                                                                                      |     |    |    |    | [mm] | [Nm]                         | [9] |            |
| with male thread, bearing surface ribbed – picture 3                                                      |     |    |    |    |      |                              |     |            |
| 20                                                                                                        | M24 | 46 | 41 | 29 | 41   | 498                          | 282 | 22690.0262 |