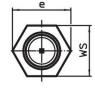

## **Drawing**

picture 2

picture 3

## **Order information**

| Dimensions                                            |                |    |       |    | ws   | Tightening | I   | Art. No.   |
|-------------------------------------------------------|----------------|----|-------|----|------|------------|-----|------------|
| I <sub>1</sub>                                        | d <sub>1</sub> | t  | $d_2$ | е  |      | torque     | _   |            |
|                                                       |                |    |       |    |      | max.       |     |            |
| [mm]                                                  |                |    |       |    | [mm] | [Nm]       | [g] |            |
| case-hardened, ribbed, with female thread – picture 3 |                |    |       |    |      |            |     |            |
| 25                                                    | M8             | 10 | 9     | 15 | 13   | 18         | 20  | 22680.0144 |