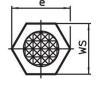

# **Product Description**

For workpieces showing a rough surface. Pointed type (picture 2) especially suitable for cast parts.

## **Drawing**

picture 2

picture 3

## **Order information**

| Dimensions                                            |                |    |       |    | ws   | Tightening | I   | Art. No.   |
|-------------------------------------------------------|----------------|----|-------|----|------|------------|-----|------------|
| I <sub>1</sub>                                        | d <sub>1</sub> | t  | $d_2$ | е  |      | torque     | _   |            |
|                                                       |                |    |       |    |      | max.       |     |            |
| [mm]                                                  |                |    |       |    | [mm] | [Nm]       | [g] |            |
| case-hardened, ribbed, with female thread – picture 3 |                |    |       |    |      |            |     |            |
| 25                                                    | M8             | 10 | 9     | 15 | 13   | 18         | 20  | 22680.0144 |