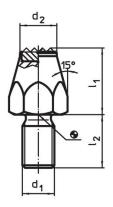

## **Drawing**

picture 2

picture 3

## **Order information**

| Dimensions                                            |                |    |       |    | ws   | Tightening | I   | Art. No.   |
|-------------------------------------------------------|----------------|----|-------|----|------|------------|-----|------------|
| I <sub>1</sub>                                        | d <sub>1</sub> | t  | $d_2$ | е  |      | torque     | _   |            |
|                                                       |                |    |       |    |      | max.       |     |            |
| [mm]                                                  |                |    |       |    | [mm] | [Nm]       | [g] |            |
| case-hardened, ribbed, with female thread – picture 3 |                |    |       |    |      |            |     |            |
| 25                                                    | M8             | 10 | 9     | 15 | 13   | 18         | 20  | 22680.0144 |