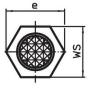

## **Drawing**

picture 2

picture 3

## **Order information**

| Dimensions                                            |                |    |       |    | ws   | Tightening | I   | Art. No.   |
|-------------------------------------------------------|----------------|----|-------|----|------|------------|-----|------------|
| I <sub>1</sub>                                        | d <sub>1</sub> | t  | $d_2$ | е  |      | torque     | _   |            |
|                                                       |                |    |       |    |      | max.       |     |            |
| [mm]                                                  |                |    |       |    | [mm] | [Nm]       | [g] |            |
| case-hardened, ribbed, with female thread – picture 3 |                |    |       |    |      |            |     |            |
| 25                                                    | M8             | 10 | 9     | 15 | 13   | 18         | 20  | 22680.0144 |