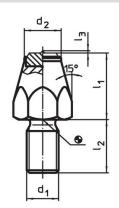

## **Drawing**

picture 2

picture 3

## **Order information**

| Dimensions                                            |                |    |       |    | ws   | Tightening | I   | Art. No.   |
|-------------------------------------------------------|----------------|----|-------|----|------|------------|-----|------------|
| I <sub>1</sub>                                        | d <sub>1</sub> | t  | $d_2$ | е  |      | torque     | _   |            |
|                                                       |                |    |       |    |      | max.       |     |            |
| [mm]                                                  |                |    |       |    | [mm] | [Nm]       | [g] |            |
| case-hardened, ribbed, with female thread – picture 3 |                |    |       |    |      |            |     |            |
| 25                                                    | M8             | 10 | 9     | 15 | 13   | 18         | 20  | 22680.0144 |