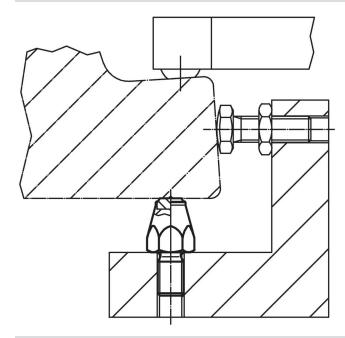

---------------------------------|----------------|----|-------|----|------|------------|-----|------------|
| I <sub>1</sub>                                        | d <sub>1</sub> | t  | $d_2$ | е  |      | torque     | _   |            |
|                                                       |                |    |       |    |      | max.       |     |            |
| [mm]                                                  |                |    |       |    | [mm] | [Nm]       | [g] |            |
| case-hardened, ribbed, with female thread – picture 3 |                |    |       |    |      |            |     |            |
| 25                                                    | M8             | 10 | 9     | 15 | 13   | 18         | 20  | 22680.0144 |



## **Application example**



## Compliance

## **RoHS** compliant

Contains lead - compliant according to exceptions 6a / 6b / 6c.

#### Contains SVHC substances >0,1% w/w

Contains lead - SVHC list [REACH] as of 23.01.2024.

#### **Contains Proposition 65 substances**



Lead can cause cancer and reproductive harm from exposure https://www.P65Warnings.ca.gov/

Halder, Inc.

#### **Free from Conflict Minerals**

This product does not contain any substances designated as "conflict minerals" such as tantalum, tin, gold or tungsten from the Democratic Republic of Congo or adjacent countries.



www.halderusa.com Page 2 of 2

Published on: 4.2.2024