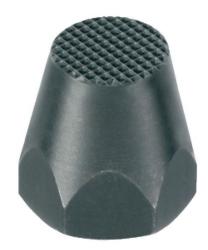

# **Product Description**

For workpieces showing a rough surface. Pointed type (picture 2) especially suitable for cast parts.