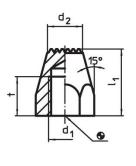

# **Drawing**

picture 1

picture 2

picture 3

#### **Order information**

| Dimensions     |                     |                |                   |                |   | ws   | Tightening | 1   | Art. No. |
|----------------|---------------------|----------------|-------------------|----------------|---|------|------------|-----|----------|
| I <sub>1</sub> | d₁                  | l <sub>2</sub> | l <sub>3</sub>    | d <sub>2</sub> | е |      | torque     | _   |          |
|                |                     |                |                   |                |   |      | max.       |     |          |
| [mm]           |                     |                |                   |                |   | [mm] | [Nm]       | [9] |          |
|                |                     |                |                   |                |   |      |            | [9] |          |
| with hard me   | etal insert, pointe | d, and thread  | ed shank – pictur | re 2           |   |      | Lg         | 193 |          |