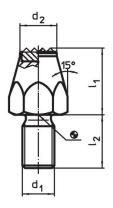

# **Drawing**

picture 1

picture 2

picture 3

#### **Order information**

| Dimensions     |                     |                |                   |                |   | ws   | Tightening | 1   | Art. No. |
|----------------|---------------------|----------------|-------------------|----------------|---|------|------------|-----|----------|
| I <sub>1</sub> | d₁                  | l <sub>2</sub> | l <sub>3</sub>    | d <sub>2</sub> | е |      | torque     | _   |          |
|                |                     |                |                   |                |   |      | max.       |     |          |
| [mm]           |                     |                |                   |                |   | [mm] | [Nm]       | [9] |          |
|                |                     |                |                   |                |   |      |            | [9] |          |
| with hard me   | etal insert, pointe | d, and thread  | ed shank – pictur | re 2           |   |      | Lg         | 193 |          |