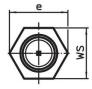

# Seating Pins • ribbed or pointed 22680.0103



# **Product Description**

For workpieces showing a rough surface. Pointed type (picture 2) especially suitable for cast parts.

#### **Material**

#### Insert

· Hard metal, pointed

· Heat-treated steel, tempered, blackened

# More information

# **Further products**

• Pins

# **Drawing**









picture 1



picture 2



picture 3

#### **Order information**

| Dimensions     |                     |                |                   |                |   | ws   | Tightening | 1   | Art. No. |
|----------------|---------------------|----------------|-------------------|----------------|---|------|------------|-----|----------|
| I <sub>1</sub> | d₁                  | l <sub>2</sub> | l <sub>3</sub>    | d <sub>2</sub> | е |      | torque     | _   |          |
|                |                     |                |                   |                |   |      | max.       |     |          |
| [mm]           |                     |                |                   |                |   | [mm] | [Nm]       | [9] |          |
|                |                     |                |