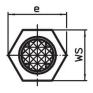

# Seating Pins • ribbed or pointed 22680.0103



# **Product Description**

For workpieces showing a rough surface. Pointed type (picture 2) especially suitable for cast parts.

#### **Material**

#### Insert

· Hard metal, pointed

· Heat-treated steel, tempered, blackened

# More information

# **Further products**

• Pins

# **Drawing**









picture 1



picture 2



picture 3

#### **Order information**

| Dimensions     |                     |                |                   |                |   | ws   | Tightening | 1   | Art. No. |
|----------------|---------------------|----------------|-------------------|----------------|---|------|------------|-----|----------|
| I <sub>1</sub> | d₁                  | l <sub>2</sub> | l <sub>3</sub>    | d <sub>2</sub> | е |      | torque     | _   |          |
|                |                     |                |                   |                |   |      | max.       |     |          |
| [mm]           |                     |                |                   |                |   | [mm] | [Nm]       | [9] |          |
|                |                     |