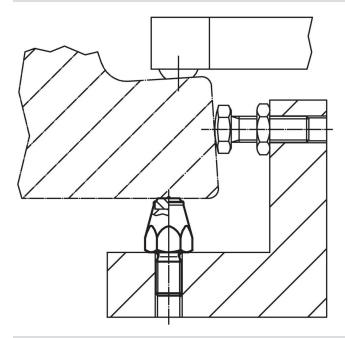

------------|-------------------|----------------|---|------|------------|-----|----------|
| I <sub>1</sub> | d₁                  | l <sub>2</sub> | l <sub>3</sub>    | d <sub>2</sub> | е |      | torque     | _   |          |
|                |                     |                |                   |                |   |      | max.       |     |          |
| [mm]           |                     |                |                   |                |   | [mm] | [Nm]       | [9] |          |
|                |                     |                |                   |                |   |      |            | [9] |          |
| with hard me   | etal insert, pointe | d, and thread  | ed shank – pictur | re 2           |   |      | Lg         | 193 |          |

# **Application example**



# Compliance

# **RoHS** compliant

Compliant according to Directive 2011/65/EU and Directive 2015/863.

#### Does not contain SVHC substances

No SVHC substances with more than 0.1% w/w contained - SVHC list [REACH] as of 23.01.2024.

Halder, Inc.

#### Does not contain Proposition 65 substances

No Proposition 65 substances included. https://www.P65Warnings.ca.gov/

### **Free from Conflict Minerals**

This product does not contain any substances designated as "conflict minerals" such as tantalum, tin, gold or tungsten from the Democratic Republic of Congo or adjacent countries.



www.halderusa.com Page 2 of 2

Published on: 4.2.2024