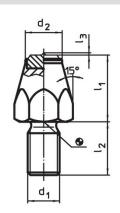

# **Drawing**

picture 1

picture 2

picture 3

#### **Order information**

| Dimensions     |                     |                |                   |                |   | ws   | Tightening | 1   | Art. No. |
|----------------|---------------------|----------------|-------------------|----------------|---|------|------------|-----|----------|
| I <sub>1</sub> | d₁                  | l <sub>2</sub> | l <sub>3</sub>    | d <sub>2</sub> | е |      | torque     | _   |          |
|                |                     |                |                   |                |   |      | max.       |     |          |
| [mm]           |                     |                |                   |                |   | [mm] | [Nm]       | [9] |          |
|                |                     |                |                   |                |   |      |            | [9] |          |
| with hard me   | etal insert, pointe | d, and thread  | ed shank – pictur | re 2           |   |      | Lg         | 193 |          |