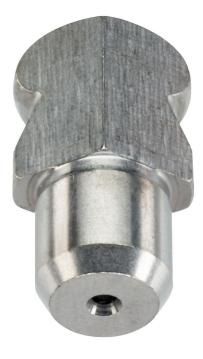

# Locating Pins • with ball end 22630.0452

## **Product Description**

Ball ended locating pins facilitate easy inserting and removing avoiding clamping inclination.

### Material

• Stainless steel 1.4305, ground, surface heat-treated