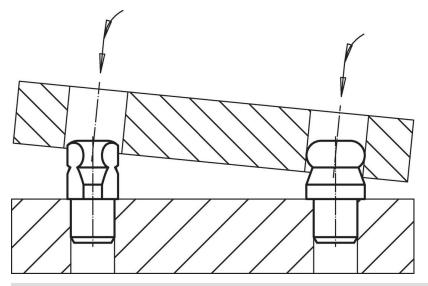

# Locating Pins • with ball end 22630.0452



## **Product Description**

Ball ended locating pins facilitate easy inserting and removing avoiding clamping inclination.

### Material

• Stainless steel 1.4305, ground, surface heat-treated

## More information

- Further products
- Locating Pins, DIN 6321
  Locating Pins, with bore hole similarity
- Locating Pins, with bore hole similar to DIN
   6321

Drawing



Dimensions Location hole Art. No. D₁ b d₁  $d_2$ d<sub>3</sub> d₄ h 12 I<sub>3</sub> H7 g6 n6 -0.01 -0.05 [g] [mm] [mm] with ball end flattened - picture 2, Stainless steel 12 12 M4 8 12 3 8 3 2.5 8 8 22630.0452 8

## **Application example**



## Compliance

#### **RoHS compliant**

Compliant according to Directive 2011/65/EU and Directive 2015/863.

### Does not contain SVHC substances

No SVHC substances with more than 0.1% w/w contained - SVHC list [REACH] as of 23.01.2024.

## Does not contain Proposition 65 substances

No Proposition 65 substances included. https://www.P65Warnings.ca.gov/

#### **Free from Conflict Minerals**

This product does not contain any substances designated as "conflict minerals" such as tantalum, tin, gold or tungsten from the Democratic Republic of Congo or adjacent countries.