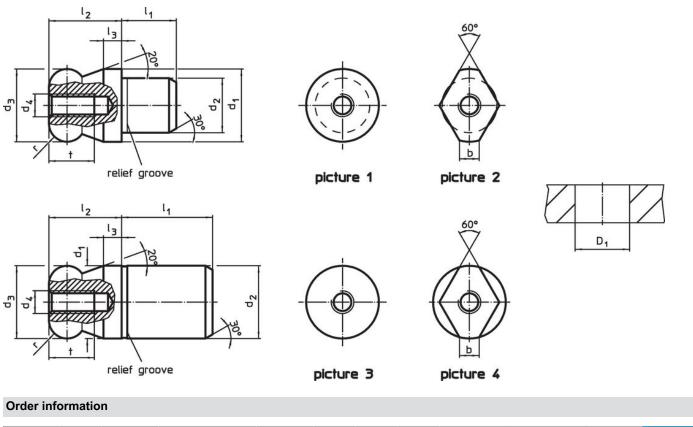

## More information

- Further products
- Locating Pins, DIN 6321
  Locating Pins, with bore hole similarity
- Locating Pins, with bore hole similar to DIN
   6321

Drawing

Dimensions Location hole Art. No. D₁ b d₁  $d_2$ d<sub>3</sub> d₄ h 12 I<sub>3</sub> H7 g6 n6 -0.01 -0.05 [g] [mm] [mm] with ball end flattened - picture 2, Stainless steel 12 12 M4 8 12 3 8 3 2.5 8 8 22630.0452 8