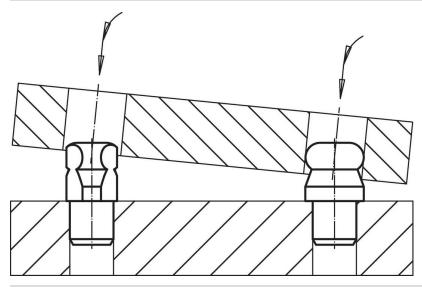

# **Application example**

# **Product Description**

Ball ended locating pins facilitate easy inserting and removing avoiding clamping inclination.