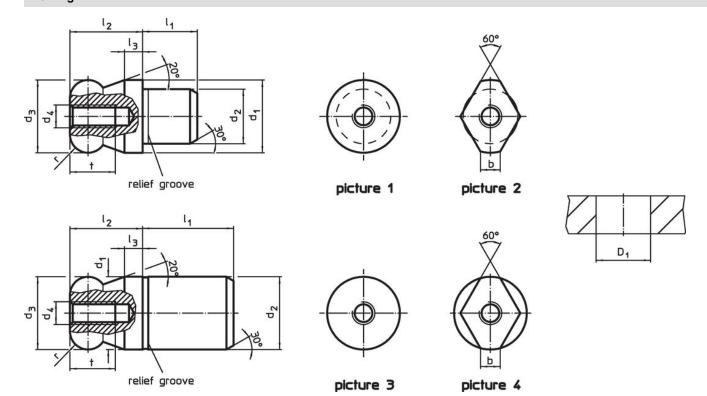

## **Drawing**

## **Order information**

| Dimensions                                      |                 |                                         |    |                |                |                |   |   |   | Location hole    | ă.  | Art. No.   |
|-------------------------------------------------|-----------------|-----------------------------------------|----|----------------|----------------|----------------|---|---|---|------------------|-----|------------|
| <b>d</b> ₁<br>g6                                | <b>d₂</b><br>n6 | <b>d</b> <sub>3</sub><br>-0.01<br>-0.05 | d₄ | I <sub>1</sub> | l <sub>2</sub> | l <sub>3</sub> | t | r | b | <b>D</b> ₁<br>H7 | _   |            |
| [mm]                                            |                 |                                         |    |                |                |                |   |   |   | [mm]             | [g] |            |
| with ball end flattened – picture 2, Tool steel |                 |                                         |    |                |                |                |   |   |   |                  |     |            |
| 8                                               | 6               | 8                                       | M3 | 6              | 8              | 2              | 6 | 2 | 2 | 6                | 3.2 | 22630.0408 |