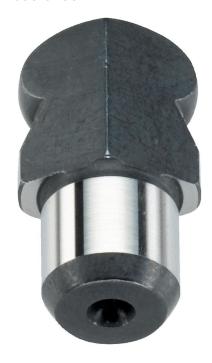

# Locating Pins • with ball end 22630.0408

# **Product Description**

Ball ended locating pins facilitate easy inserting and removing avoiding clamping inclination.

#### Material

• Tool steel, hardened, blackened and ground