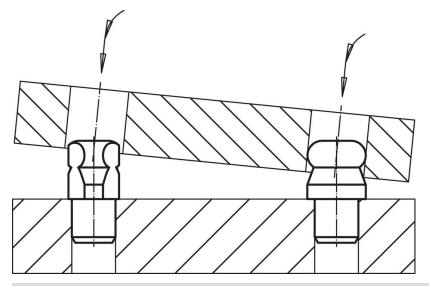

# Locating Pins • with ball end 22630.0406



## **Product Description**

Ball ended locating pins facilitate easy inserting and removing avoiding clamping inclination.

#### **Material**

· Tool steel, hardened, blackened and ground

## More information

- Further products
- Locating Pins, DIN 6321
  Locating Pins, with bore hole similar to DIN 6321

Drawing





## **Application example**



## Compliance

### **RoHS compliant**

Compliant according to Directive 2011/65/EU and Directive 2015/863.

## Does not contain SVHC substances

No SVHC substances with more than 0.1% w/w contained - SVHC list [REACH] as of 23.01.2024.

# Does not contain Proposition 65 substances

No Proposition 65 substances included. https://www.P65Warnings.ca.gov/

#### **Free from Conflict Minerals**

This product does not contain any substances designated as "conflict minerals" such as tantalum, tin, gold or tungsten from the Democratic Republic of Congo or adjacent countries.