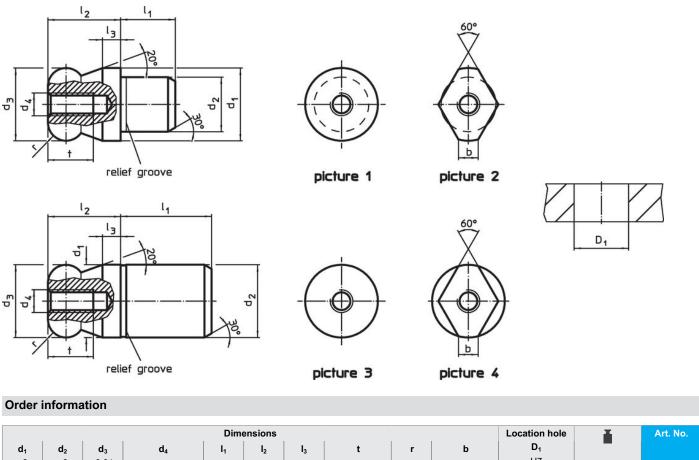

## More information

- Further products
- Locating Pins, DIN 6321
  Locating Pins, with bore hole similar to DIN 6321

Drawing