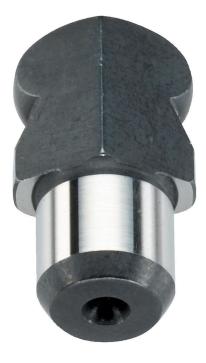

# Locating Pins • with ball end 22630.0406

## **Product Description**

Ball ended locating pins facilitate easy inserting and removing avoiding clamping inclination.

#### **Material**

· Tool steel, hardened, blackened and ground