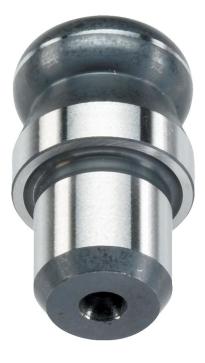

# Locating Pins • with ball end 22630.0310

## **Product Description**

Ball ended locating pins facilitate easy inserting and removing avoiding clamping inclination.

### **Material**

· Tool steel, hardened, blackened and ground