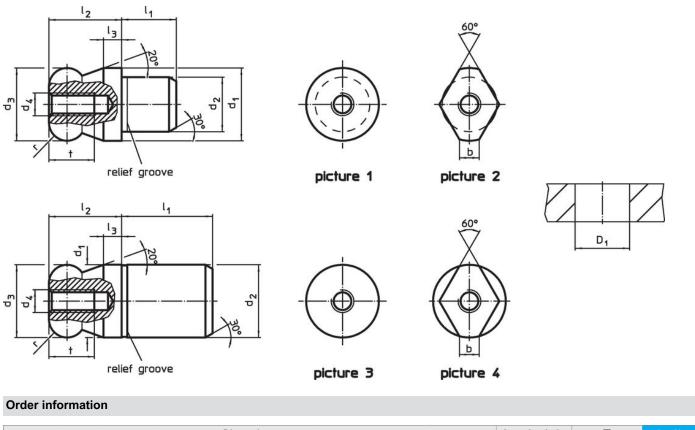

## More information

- Further products
- Locating Pins, DIN 6321
  Locating Pins, with bore hole similar to DIN 6321

Drawing

Location hole Dimensions Art. No. Т D<sub>1</sub> d3 d₁  $d_2$  $d_4$ l<sub>2</sub> h I<sub>3</sub> t r H7 g6 n6 -0.01 -0.05 [mm] [mm] [g] with ball end plain - picture 1, Tool steel 6.7 22630.0310 10 10 М3 7 10 2.5 6 2.5 7 7