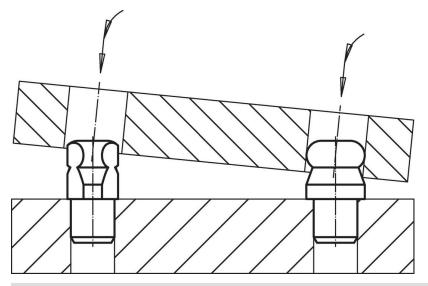

# Locating Pins • with ball end 22630.0310



## **Product Description**

Ball ended locating pins facilitate easy inserting and removing avoiding clamping inclination.

### **Material**

· Tool steel, hardened, blackened and ground

## More information

- Further products
- Locating Pins, DIN 6321
  Locating Pins, with bore hole similar to DIN 6321

Drawing



Location hole Dimensions Art. No. Т D<sub>1</sub> d3 d₁  $d_2$  $d_4$ l<sub>2</sub> h I<sub>3</sub> t r H7 g6 n6 -0.01 -0.05 [mm] [mm] [g] with ball end plain - picture 1, Tool steel 6.7 22630.0310 10 10 М3 7 10 2.5 6 2.5 7 7

## **Application example**



## Compliance

#### **RoHS compliant**

Compliant according to Directive 2011/65/EU and Directive 2015/863.

#### Does not contain SVHC substances

No SVHC substances with more than 0.1% w/w contained - SVHC list [REACH] as of 23.01.2024.

## Does not contain Proposition 65 substances

No Proposition 65 substances included. https://www.P65Warnings.ca.gov/

#### **Free from Conflict Minerals**

This product does not contain any substances designated as "conflict minerals" such as tantalum, tin, gold or tungsten from the Democratic Republic of Congo or adjacent countries.