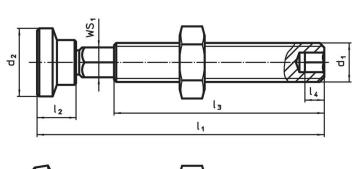

# Drawing

# **Order information**

| Dimensions     |          |                |                |                |                |      | WS <sub>2</sub> | WS <sub>3</sub> |      |      | Ĩ   | Art. No.   |
|----------------|----------|----------------|----------------|----------------|----------------|------|-----------------|-----------------|------|------|-----|------------|
| d <sub>1</sub> | l₁<br>±1 | d <sub>2</sub> | l <sub>2</sub> | I <sub>3</sub> | I <sub>4</sub> |      |                 |                 | min. | max. |     |            |
| [mm]           |          |                |                |                |                | [mm] | [mm]            | [mm]            | [°C] |      | [g] |            |
| M10            | 73.3     | 12.5           | 8.7            | 56.9           | 5              | 8    | 5               | 17              | -60  | 250  | 37  | 22600.0010 |