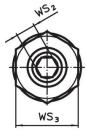

# Drawing

# **Order information**

| Dimensions     |          |                |                |                |                |      | WS <sub>2</sub> | WS <sub>3</sub> |      |      | Ĩ   | Art. No.   |
|----------------|----------|----------------|----------------|----------------|----------------|------|-----------------|-----------------|------|------|-----|------------|
| d <sub>1</sub> | l₁<br>±1 | d <sub>2</sub> | l <sub>2</sub> | I <sub>3</sub> | I <sub>4</sub> |      |                 |                 | min. | max. |     |            |
| [mm]           |          |                |                |                |                | [mm] | [mm]            | [mm]            | [°C] |      | [g] |            |
| M10            | 73.3     | 12.5           | 8.7            | 56.9           | 5              | 8    | 5               | 17              | -60  | 250  | 37  | 22600.0010 |