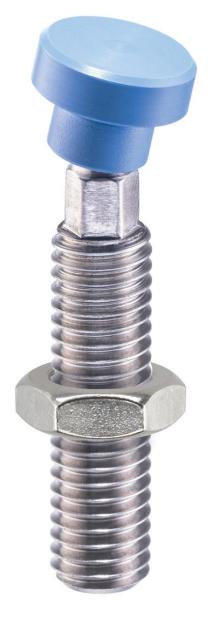

# **Seating Elements** • with plastic bearing surface, orienting 22600.0010

# **Product Description**

Can be used as screw-in foot or thrust pad.

The plastic coating is gentle and protects high-quality surfaces. In addition, the oscillating seating is suitable for non-parallel surfaces.

# **Ball element**

Stainless steel 1.4305

Nut

# · Stainless steel A2

Pad

• Plastic (PEEK), blue