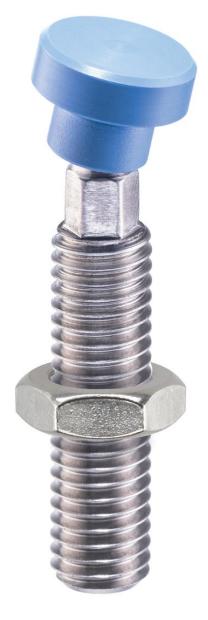

# **Seating Elements** • with plastic bearing surface, orienting 22600.0008

# **Product Description**

Can be used as screw-in foot or thrust pad.

The plastic coating is gentle and protects high-quality surfaces. In addition, the oscillating seating is suitable for non-parallel surfaces.

# **Ball element**

Stainless steel 1.4305

Nut

# · Stainless steel A2

Pad

• Plastic (PEEK), blue