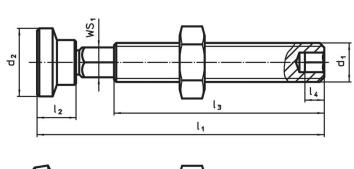

# **Order information**

| Dimensions     |          |                |                |                |                |      | WS <sub>2</sub> | WS <sub>3</sub> |      |      | Ĭ   | Art. No.   |
|----------------|----------|----------------|----------------|----------------|----------------|------|-----------------|-----------------|------|------|-----|------------|
| d <sub>1</sub> | I₁<br>±1 | d <sub>2</sub> | l <sub>2</sub> | I <sub>3</sub> | I <sub>4</sub> |      |                 |                 | min. | max. |     |            |
| [mm]           |          |                |                |                |                | [mm] | [mm]            | [mm]            | [°C] |      | [g] |            |
| M8             | 63.3     | 12.5           | 8.7            | 49             | 4              | 6    | 4               | 13              | -60  | 250  | 20  | 22600.0008 |