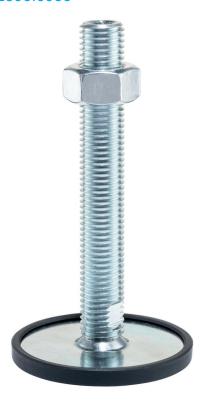

## **Product Description**

The support legs are universally usable as adjustable legs.

In this version with a rubber cap, sensitive support surfaces are protected, and slipping is prevented

The plate is screwed to the threaded pin and nut by a stainless steel fastening screw, and is also glued.