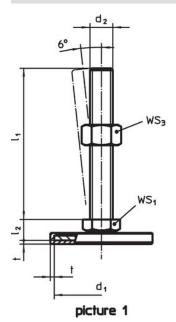

# **Drawing**

# **Order information**

|                |                 |                |                |   |                 |                 |                 | _   |          |
|----------------|-----------------|----------------|----------------|---|-----------------|-----------------|-----------------|-----|----------|
| Dimensions     |                 |                |                |   | WS <sub>1</sub> | WS <sub>2</sub> | WS <sub>3</sub> | i i | Art. No. |
| d₁             | d <sub>2</sub>  | I <sub>1</sub> | l <sub>2</sub> | t |                 |                 |                 |     |          |
| [mm]           |                 |                |                |   | [mm]            | [mm]            | [mm]            | [g] |          |
|                |                 |                |                |   |                 |                 |                 |     |          |
| with screw - p | icture 2, Steel |                |                |   |                 |                 |                 |     |          |