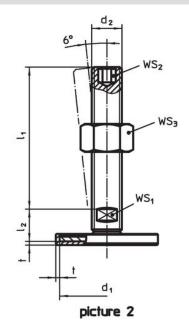

# **Drawing**

# **Order information**

|                |                 |                |                |   |                 |                 |                 | _   |          |
|----------------|-----------------|----------------|----------------|---|-----------------|-----------------|-----------------|-----|----------|
| Dimensions     |                 |                |                |   | WS <sub>1</sub> | WS <sub>2</sub> | WS <sub>3</sub> | i i | Art. No. |
| d₁             | d <sub>2</sub>  | I <sub>1</sub> | l <sub>2</sub> | t |                 |                 |                 |     |          |
| [mm]           |                 |                |                |   | [mm]            | [mm]            | [mm]            | [g] |          |
|                |                 |                |                |   |                 |                 |                 |     |          |
| with screw - p | icture 2, Steel |                |                |   |                 |                 |                 |     |          |