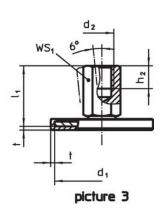

# **Drawing**

# **Order information**

|                |                 |                |                |   |                 |                 |                 | _   |          |
|----------------|-----------------|----------------|----------------|---|-----------------|-----------------|-----------------|-----|----------|
| Dimensions     |                 |                |                |   | WS <sub>1</sub> | WS <sub>2</sub> | WS <sub>3</sub> | i i | Art. No. |
| d₁             | d <sub>2</sub>  | I <sub>1</sub> | l <sub>2</sub> | t |                 |                 |                 |     |          |
| [mm]           |                 |                |                |   | [mm]            | [mm]            | [mm]            | [g] |          |
|                |                 |                |                |   |                 |                 |                 |     |          |
| with screw - p | icture 2, Steel |                |                |   |                 |                 |                 |     |          |