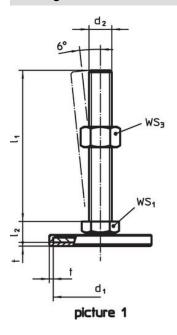

# **Order information**

|                |                 | WS₁            | WS <sub>2</sub> | WS <sub>3</sub> | I    | Art. No. |      |     |  |
|----------------|-----------------|----------------|-----------------|-----------------|------|----------|------|-----|--|
| d <sub>1</sub> | d <sub>2</sub>  | I <sub>1</sub> | l <sub>2</sub>  | t               | ·    | _        | -    | -   |  |
| [mm]           |                 |                |                 |                 |      |          |      |     |  |
|                |                 | [mm]           |                 |                 | [mm] | [mm]     | [mm] | [g] |  |
| with screw – p | icture 2, Steel | [mm]           |                 |                 | [mm] | [mm]     | [mm] | [9] |  |