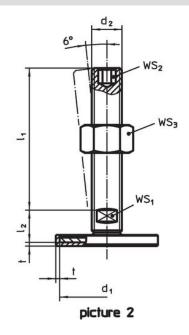

# **Order information**

|                |                 | WS₁            | WS <sub>2</sub> | WS <sub>3</sub> | I    | Art. No. |      |     |  |
|----------------|-----------------|----------------|-----------------|-----------------|------|----------|------|-----|--|
| d <sub>1</sub> | d <sub>2</sub>  | I <sub>1</sub> | l <sub>2</sub>  | t               | ·    | _        | -    | -   |  |
| [mm]           |                 |                |                 |                 |      |          |      |     |  |
|                |                 | [mm]           |                 |                 | [mm] | [mm]     | [mm] | [g] |  |
| with screw – p | icture 2, Steel | [mm]           |                 |                 | [mm] | [mm]     | [mm] | [9] |  |