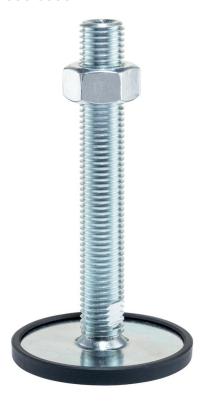

## **Product Description**

The support legs are universally usable as adjustable legs.

In this version with a rubber cap, sensitive support surfaces are protected, and slipping is prevented.

The plate is screwed to the threaded pin and nut by a stainless steel fastening screw, and is also glued.