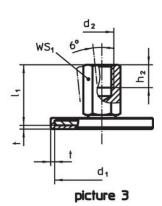

# **Order information**

|                |                 | WS₁            | WS <sub>2</sub> | WS <sub>3</sub> | I    | Art. No. |      |     |  |
|----------------|-----------------|----------------|-----------------|-----------------|------|----------|------|-----|--|
| d <sub>1</sub> | d <sub>2</sub>  | I <sub>1</sub> | l <sub>2</sub>  | t               | ·    | _        | -    | -   |  |
| [mm]           |                 |                |                 |                 |      |          |      |     |  |
|                |                 | [mm]           |                 |                 | [mm] | [mm]     | [mm] | [g] |  |
| with screw – p | icture 2, Steel | [mm]           |                 |                 | [mm] | [mm]     | [mm] | [9] |  |