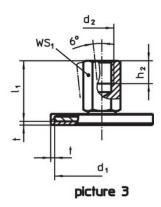

# **Drawing**

# **Order information**

| Dimensions |                |                 |                |                |   | WS₁  | WS <sub>2</sub> | WS <sub>3</sub> | I   | Art. No. |
|------------|----------------|-----------------|----------------|----------------|---|------|-----------------|-----------------|-----|----------|
| d          | l <sub>1</sub> | d <sub>2</sub>  | l <sub>1</sub> | l <sub>2</sub> | t |      | _               | -               |     |          |
| [mm]       |                |                 |                |                |   |      | i               |                 |     |          |
|            |                |                 | [mm]           |                |   | [mm] | [mm]            | [mm]            | [g] |          |
| with sc    | rew – pi       | icture 2, Steel | [mm]           |                |   | [mm] | [mm]            | [mm]            | [9] |          |