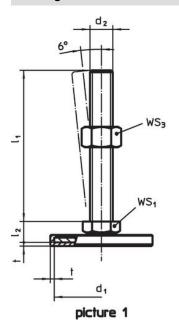

# **Drawing**

# **Order information**

| Dimensions |                |                 |                |                |   | WS₁  | WS <sub>2</sub> | WS <sub>3</sub> | I   | Art. No. |
|------------|----------------|-----------------|----------------|----------------|---|------|-----------------|-----------------|-----|----------|
| d          | l <sub>1</sub> | d <sub>2</sub>  | l <sub>1</sub> | l <sub>2</sub> | t |      | _               | -               |     |          |
| [mm]       |                |                 |                |                |   |      | i               |                 |     |          |
|            |                |                 | [mm]           |                |   | [mm] | [mm]            | [mm]            | [g] |          |
| with sc    | rew – pi       | icture 2, Steel | [mm]           |                |   | [mm] | [mm]            | [mm]            | [9] |          |