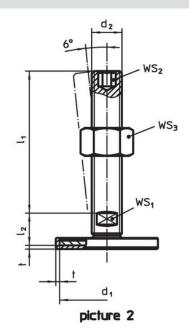

# **Drawing**

# **Order information**

| Dimensions |                |                 |                |                |   | WS₁  | WS <sub>2</sub> | WS <sub>3</sub> | I   | Art. No. |
|------------|----------------|-----------------|----------------|----------------|---|------|-----------------|-----------------|-----|----------|
| d          | l <sub>1</sub> | d <sub>2</sub>  | l <sub>1</sub> | l <sub>2</sub> | t |      | _               | -               |     |          |
| [mm]       |                |                 |                |                |   |      | i               |                 |     |          |
|            |                |                 | [mm]           |                |   | [mm] | [mm]            | [mm]            | [g] |          |
| with sc    | rew – pi       | icture 2, Steel | [mm]           |                |   | [mm] | [mm]            | [mm]            | [9] |          |