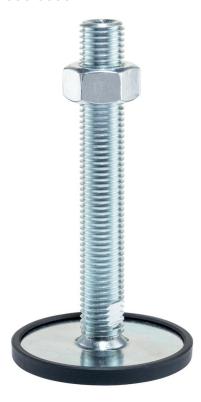

# **Product Description**

The support legs are universally usable as adjustable legs.

In this version with a rubber cap, sensitive support surfaces are protected, and slipping is prevented

The plate is screwed to the threaded pin and nut by a stainless steel fastening screw, and is also glued.