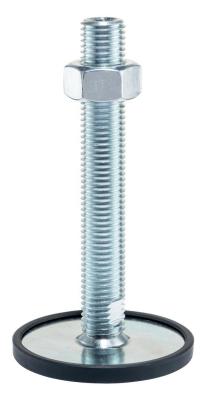

## **Product Description**

The support legs are universally usable as adjustable legs.

In this version with a rubber cap, sensitive support surfaces are protected, and slipping is prevented.

The plate is screwed to the threaded pin and nut by a stainless steel fastening screw, and is also glued.

## **Order information**

|                               | WS <sub>1</sub> | WS <sub>2</sub>        | WS <sub>3</sub> | <b>I</b> | Art. No. |      |      |     |            |
|-------------------------------|-----------------|------------------------|-----------------|----------|----------|------|------|-----|------------|
| d1                            | d <sub>2</sub>  | l <sub>1</sub><br>[mm] | l <sub>2</sub>  | t        | [mm]     | [mm] | [mm] | [9] |            |
| with screw – picture 2, Steel |                 |                        |                 |          |          |      |      |     |            |
| 50                            | M16             | 75                     | 17              | 2        | 12       | 8    | 24   | 177 | 22593.0830 |