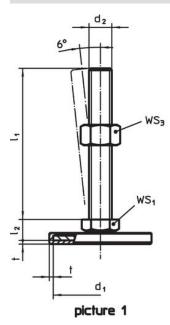

## **Order information**

|                               | WS <sub>1</sub> | WS <sub>2</sub>        | WS <sub>3</sub> | <b>I</b> | Art. No. |      |      |     |            |
|-------------------------------|-----------------|------------------------|-----------------|----------|----------|------|------|-----|------------|
| d1                            | d <sub>2</sub>  | l <sub>1</sub><br>[mm] | l <sub>2</sub>  | t        | [mm]     | [mm] | [mm] | [9] |            |
| with screw – picture 2, Steel |                 |                        |                 |          |          |      |      |     |            |
| 50                            | M16             | 75                     | 17              | 2        | 12       | 8    | 24   | 177 | 22593.0830 |