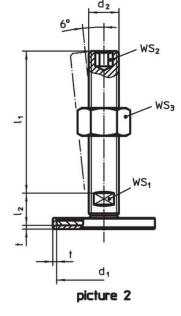

## **Order information**

|                               | WS <sub>1</sub> | WS <sub>2</sub>        | WS <sub>3</sub> | <b>I</b> | Art. No. |      |      |     |            |
|-------------------------------|-----------------|------------------------|-----------------|----------|----------|------|------|-----|------------|
| d1                            | d <sub>2</sub>  | l <sub>1</sub><br>[mm] | l <sub>2</sub>  | t        | [mm]     | [mm] | [mm] | [9] |            |
| with screw – picture 2, Steel |                 |                        |                 |          |          |      |      |     |            |
| 50                            | M16             | 75                     | 17              | 2        | 12       | 8    | 24   | 177 | 22593.0830 |